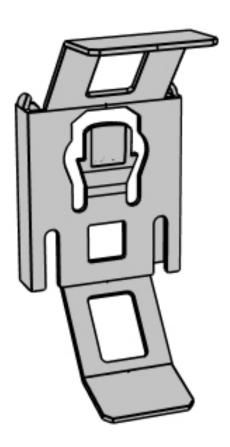

## Threaded rod bracket M10

E-no — MP-no 925E

Threaded rod bracket for centrally suspended assembly of cable tray and luminaire rail. The bracket is made of electro-galvanised sheet metal (10  $\mu$ m) and is suitable for environmental class max C1. Installation is simple, as the threaded rod bracket is clicked onto either an angle bracket or a pendant bracket. The threaded rod can be adjusted by pressing the legs together slightly. Max load: 125 kg. Ultimate failure load: 1.7 times maximum load.