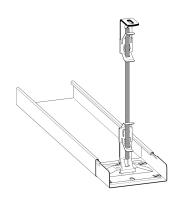

## Threaded rod bracket M10

E-no — MP-no 925E

Threaded rod bracket for centrally suspended assembly of cable tray and luminaire rail. The bracket is made of electro-galvanised sheet metal (10  $\mu$ m) and is suitable for environmental class max C1. Installation is simple, as the threaded rod bracket is clicked onto either an angle bracket or a pendant bracket. The threaded rod can be adjusted by pressing the legs together slightly. Max load: 125 kg. Ultimate failure load: 1.7 times maximum load.