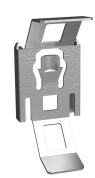

## Threaded rod bracket M10

E-no — MP-no 925E

Threaded rod bracket for centrally suspended assembly of cable tray and luminaire rail. The bracket is made of electro-galvanised sheet metal (10  $\mu$ m) and is suitable for environmental class max C1. Installation is simple, as the threaded rod bracket is clicked onto either an angle bracket or a pendant bracket. The threaded rod can be adjusted by pressing the legs together slightly. Max load: 125 kg. Ultimate failure load: 1.7 times maximum load.