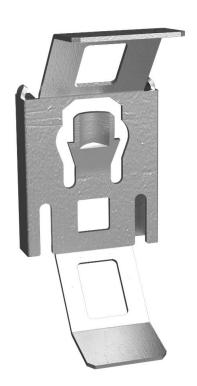

## Threaded rod bracket M10

E-no — MP-no 925E

Threaded rod bracket for centrally suspended assembly of cable tray and luminaire rail. The bracket is made of electro-galvanised sheet metal (10  $\mu$ m) and is suitable for environmental class max C1. Installation is simple, as the threaded rod bracket is clicked onto either an angle bracket or a pendant bracket. The threaded rod can be adjusted by pressing the legs together slightly. Max load: 125 kg. Ultimate failure load: 1.7 times maximum load.