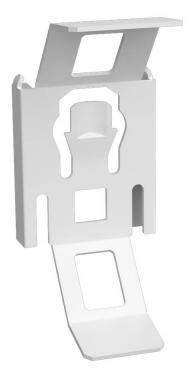

## **Threaded rod bracket M10**

E-no — MP-no 925V

White-painted threaded rod bracket for centrally suspended assembly of cable tray and luminaire rail. The bracket is made of powder-coated sheet metal and is suitable for environmental class max C2. Installation is simple, as the threaded rod bracket is clicked onto either an angle bracket or a pendant bracket. The threaded rod can be adjusted by pressing the legs together slightly. Max load: 125 kg. Ultimate failure load: 1.7 times maximum load.