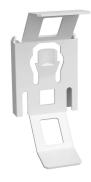

## **Threaded rod bracket M10**

E-no — MP-no 925V

White-painted threaded rod bracket for centrally suspended assembly of cable tray and luminaire rail. The bracket is made of powder-coated sheet metal and is suitable for environmental class max C2. Installation is simple, as the threaded rod bracket is clicked onto either an angle bracket or a pendant bracket. The threaded rod can be adjusted by pressing the legs together slightly. Max load: 125 kg. Ultimate failure load: 1.7 times maximum load.