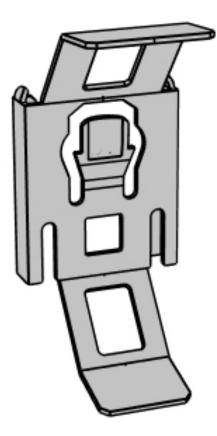

## **Threaded rod bracket M10**

E-no — MP-no 925V

White-painted threaded rod bracket for centrally suspended assembly of cable tray and luminaire rail. The bracket is made of powder-coated sheet metal and is suitable for environmental class max C2. Installation is simple, as the threaded rod bracket is clicked onto either an angle bracket or a pendant bracket. The threaded rod can be adjusted by pressing the legs together slightly. Max load: 125 kg. Ultimate failure load: 1.7 times maximum load.