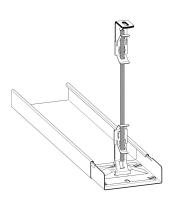

## **Threaded rod bracket M10**

E-no — MP-no 925V

White-painted threaded rod bracket for centrally suspended assembly of cable tray and luminaire rail. The bracket is made of powder-coated sheet metal and is suitable for environmental class max C2. Installation is simple, as the threaded rod bracket is clicked onto either an angle bracket or a pendant bracket. The threaded rod can be adjusted by pressing the legs together slightly. Max load: 125 kg. Ultimate failure load: 1.7 times maximum load.