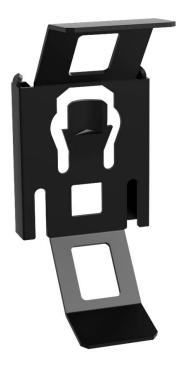

# **Threaded rod bracket M10**

E-no – MP-no 925SV

Black-painted threaded rod bracket for centrally suspended assembly of cable tray and luminaire rail. The bracket is made of powder-coated sheet metal and is suitable for environmental class max C2. Installation is simple, as the threaded rod bracket is clicked onto either an angle bracket or a pendant bracket. The threaded rod can be adjusted by pressing the legs together slightly. Max load: 125 kg. Ultimate failure load: 1.7 times maximum load.