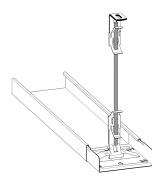

# **Threaded rod bracket M10**

E-no – MP-no 925SV

Black-painted threaded rod bracket for centrally suspended assembly of cable tray and luminaire rail. The bracket is made of powder-coated sheet metal and is suitable for environmental class max C2. Installation is simple, as the threaded rod bracket is clicked onto either an angle bracket or a pendant bracket. The threaded rod can be adjusted by pressing the legs together slightly. Max load: 125 kg. Ultimate failure load: 1.7 times maximum load.