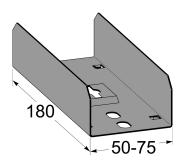

# Tray splice 50 mm

E-no – MP-no 396S

Splice for cable tray and luminaire rail for central or side suspended mounting. Made of Sendzimir galvanised sheet ( $20 \mu m$ ) and suitable for environmental class max C2. The splice can be locked with locking clip 906S (11 176 40). The splice is inserted into the end of the tray and supplemented with a pendant bracket or support yoke. Maximum load for the support yoke in the splice: 150 kg with an evenly distributed load. Ultimate failure load: 1.7 times maximum load.

## **Product details**

#### E-no

Dimensions (dxwxh)

#### 47x180x42

Environment class

**C2** 

MP-no

### 396S

Weight kg

## 0.21

Package pieces

10

#### EAN

#### 7394333123943

Surface

#### Galvanized sheet 20 µm

Climate impact (kgCo2e)

0.56