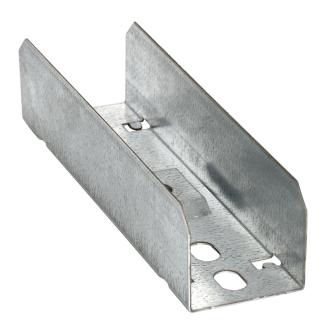

# Tray splice 50 mm

E-no – MP-no 396S

Splice for cable tray and luminaire rail for central or side suspended mounting. Made of Sendzimir galvanised sheet ( $20 \mu m$ ) and suitable for environmental class max C2. The splice can be locked with locking clip 906S (11 176 40). The splice is inserted into the end of the tray and supplemented with a pendant bracket or support yoke. Maximum load for the support yoke in the splice: 150 kg with an evenly distributed load. Ultimate failure load: 1.7 times maximum load.