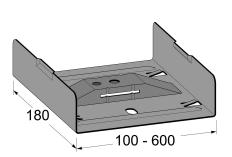

## **Product details**

Environment class

 E-no
 MP-no
 EAN

 324S
 7394333124049

 Dimensions (dxwxh)
 Weight kg
 Surface

 96x180x42
 0.3
 Galvanized sheet 20 μm

Climate impact (kgCo2e)

C2 0.81