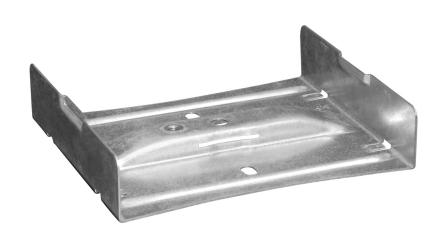

## Tray splice 100 mm

E-no - MP-no 324S

Splice for cable tray and luminaire rail for central or side suspended mounting. Made of Sendzimir galvanised sheet ( $20 \mu m$ ) and suitable for environmental class max C2. The splice can be locked with locking clip 906S (11 176 40). The splice is inserted into the end of the tray and supplemented with a pendant bracket or support yoke. Maximum load for the support yoke in the splice: 150 kg with an evenly distributed load. Ultimate failure load: 1.7 times maximum load.