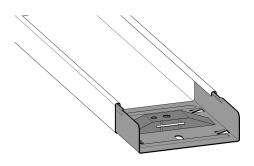

## Tray splice 100 mm

E-no - MP-no 324S

Splice for cable tray and luminaire rail for central or side suspended mounting. Made of Sendzimir galvanised sheet ( $20 \mu m$ ) and suitable for environmental class max C2. The splice can be locked with locking clip 906S (11 176 40). The splice is inserted into the end of the tray and supplemented with a pendant bracket or support yoke. Maximum load for the support yoke in the splice: 150 kg with an evenly distributed load. Ultimate failure load: 1.7 times maximum load.