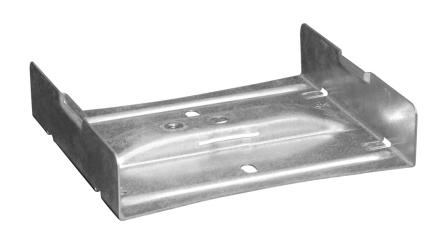

## Tray splice 150 mm

E-no - MP-no 334S

Splice for cable tray and luminaire rail for central or side suspended mounting. Made of Sendzimir galvanised sheet ( $20 \mu m$ ) and suitable for environmental class max C2. The splice can be locked with locking clip 906S (11 176 40). The splice is inserted into the end of the tray and supplemented with a pendant bracket or support yoke. Maximum load for the support yoke in the splice: 150 kg with an evenly distributed load. Ultimate failure load: 1.7 times maximum load.