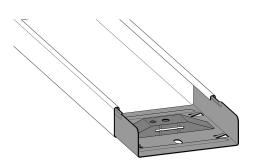

## Tray splice 150 mm

E-no - MP-no 334S

Splice for cable tray and luminaire rail for central or side suspended mounting. Made of Sendzimir galvanised sheet ( $20 \mu m$ ) and suitable for environmental class max C2. The splice can be locked with locking clip 906S (11 176 40). The splice is inserted into the end of the tray and supplemented with a pendant bracket or support yoke. Maximum load for the support yoke in the splice: 150 kg with an evenly distributed load. Ultimate failure load: 1.7 times maximum load.