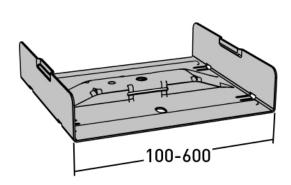

## Tray splice 150 mm

E-no - MP-no 334S

Splice for cable tray and luminaire rail for central or side suspended mounting. Made of Sendzimir galvanised sheet ( $20 \mu m$ ) and suitable for environmental class max C2. The splice can be locked with locking clip 906S (11 176 40). The splice is inserted into the end of the tray and supplemented with a pendant bracket or support yoke. Maximum load for the support yoke in the splice: 150 kg with an evenly distributed load. Ultimate failure load: 1.7 times maximum load.

## **Product details**

Environment class

 E-no
 MP-no
 EAN

 334S
 7394333124179

 Dimensions (dxwxh)
 Weight kg
 Surface

 147x177x42
 0.39
 Galvanized sheet 20 μm

Climate impact (kgCo2e)

C2 1.05