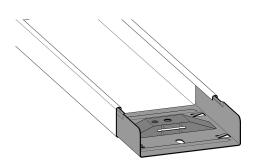

## Tray splice 200 mm

E-no — MP-no 344S

Splice for cable tray and luminaire rail for central or side suspended mounting. Made of Sendzimir galvanised sheet ( $20 \mu m$ ) and suitable for environmental class max C2. The splice can be locked with locking clip 906S (11 176 40). The splice is inserted into the end of the tray and supplemented with a pendant bracket or support yoke. Maximum load for the support yoke in the splice: 150 kg with an evenly distributed load. Ultimate failure load: 1.7 times maximum load.