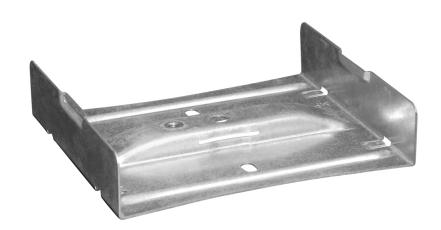

## Tray splice 200 mm

E-no — MP-no 344S

Splice for cable tray and luminaire rail for central or side suspended mounting. Made of Sendzimir galvanised sheet ( $20 \mu m$ ) and suitable for environmental class max C2. The splice can be locked with locking clip 906S (11 176 40). The splice is inserted into the end of the tray and supplemented with a pendant bracket or support yoke. Maximum load for the support yoke in the splice: 150 kg with an evenly distributed load. Ultimate failure load: 1.7 times maximum load.