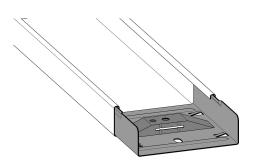

## Tray splice 300 mm

E-no - MP-no 354S

Splice for cable tray and luminaire rail for central or side suspended mounting. Made of Sendzimir galvanised sheet ( $20 \mu m$ ) and suitable for environmental class max C2. The splice can be locked with locking clip 906S (11 176 40). The splice is inserted into the end of the tray and supplemented with a pendant bracket or support yoke. Maximum load for the support yoke in the splice: 150 kg with an evenly distributed load. Ultimate failure load: 1.7 times maximum load.