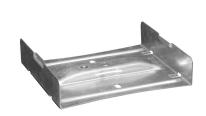

## Tray splice 300 mm

E-no - MP-no 354S

Splice for cable tray and luminaire rail for central or side suspended mounting. Made of Sendzimir galvanised sheet ( $20 \mu m$ ) and suitable for environmental class max C2. The splice can be locked with locking clip 906S (11 176 40). The splice is inserted into the end of the tray and supplemented with a pendant bracket or support yoke. Maximum load for the support yoke in the splice: 150 kg with an evenly distributed load. Ultimate failure load: 1.7 times maximum load.