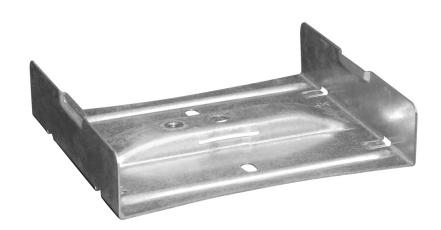

## Tray splice 300 mm

E-no - MP-no 354S

Splice for cable tray and luminaire rail for central or side suspended mounting. Made of Sendzimir galvanised sheet ( $20 \mu m$ ) and suitable for environmental class max C2. The splice can be locked with locking clip 906S (11 176 40). The splice is inserted into the end of the tray and supplemented with a pendant bracket or support yoke. Maximum load for the support yoke in the splice: 150 kg with an evenly distributed load. Ultimate failure load: 1.7 times maximum load.