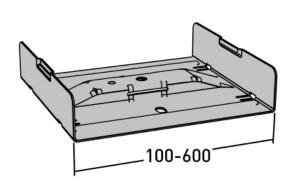

## Tray splice 300 mm

E-no - MP-no 354S

Splice for cable tray and luminaire rail for central or side suspended mounting. Made of Sendzimir galvanised sheet ( $20 \mu m$ ) and suitable for environmental class max C2. The splice can be locked with locking clip 906S (11 176 40). The splice is inserted into the end of the tray and supplemented with a pendant bracket or support yoke. Maximum load for the support yoke in the splice: 150 kg with an evenly distributed load. Ultimate failure load: 1.7 times maximum load.

## **Product details**

Environment class

 E-no
 MP-no
 EAN

 354S
 7394333124339

 Dimensions (dxwxh)
 Weight kg
 Surface

 296x180x42
 0.65
 Galvanized sheet 20 μm

Climate impact (kgCo2e)

C2 1.75