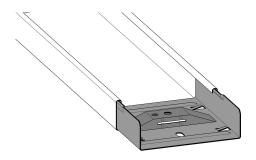

## Tray splice 500 mm

E-no - MP-no 374S

Splice for cable tray and luminaire rail for central or side suspended mounting. Made of Sendzimir galvanised sheet ( $20 \mu m$ ) and suitable for environmental class max C2. The splice can be locked with locking clip 906S (11 176 40). The splice is inserted into the end of the tray and supplemented with a pendant bracket or support yoke. Maximum load for the support yoke in the splice: 150 kg with an evenly distributed load. Ultimate failure load: 1.7 times maximum load.