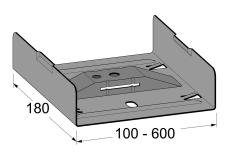

## **Product details**

| E-no               | MP-no          | EAN                     |
|--------------------|----------------|-------------------------|
|                    | <b>374</b> S   | 7394333124599           |
| Dimensions (dxwxh) | Weight kg      | Surface                 |
| 496x180x42         | 1.01           | Galvanized sheet 20 µm  |
| Environment class  | Package pieces | Climate impact (kgCo2e) |
| C2                 | 10             | 2.72                    |