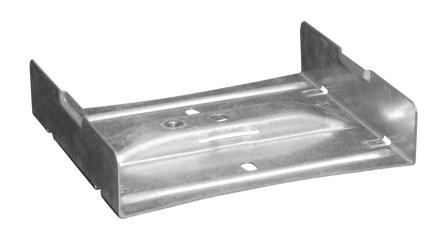

## Tray splice 500 mm

E-no - MP-no 374S

Splice for cable tray and luminaire rail for central or side suspended mounting. Made of Sendzimir galvanised sheet ( $20 \mu m$ ) and suitable for environmental class max C2. The splice can be locked with locking clip 906S (11 176 40). The splice is inserted into the end of the tray and supplemented with a pendant bracket or support yoke. Maximum load for the support yoke in the splice: 150 kg with an evenly distributed load. Ultimate failure load: 1.7 times maximum load.