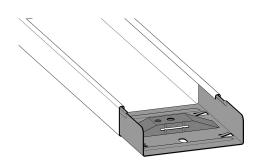

# Tray splice 600 mm

E-no – MP-no 384S

Splice for cable tray and luminaire rail for central or side suspended mounting. Made of Sendzimir galvanised sheet ( $20 \mu m$ ) and suitable for environmental class max C2. The splice can be locked with locking clip 906S (11 176 40). The splice is inserted into the end of the tray and supplemented with a pendant bracket or support yoke. Maximum load for the support yoke in the splice: 150 kg with an evenly distributed load. Ultimate failure load: 1.7 times maximum load.