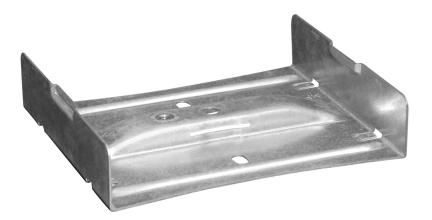

# Tray splice 600 mm

E-no – MP-no 384S

Splice for cable tray and luminaire rail for central or side suspended mounting. Made of Sendzimir galvanised sheet ( $20 \mu m$ ) and suitable for environmental class max C2. The splice can be locked with locking clip 906S (11 176 40). The splice is inserted into the end of the tray and supplemented with a pendant bracket or support yoke. Maximum load for the support yoke in the splice: 150 kg with an evenly distributed load. Ultimate failure load: 1.7 times maximum load.