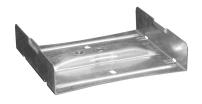

# Tray splice 600 mm

E-no – MP-no 384S

Splice for cable tray and luminaire rail for central or side suspended mounting. Made of Sendzimir galvanised sheet ( $20 \mu m$ ) and suitable for environmental class max C2. The splice can be locked with locking clip 906S (11 176 40). The splice is inserted into the end of the tray and supplemented with a pendant bracket or support yoke. Maximum load for the support yoke in the splice: 150 kg with an evenly distributed load. Ultimate failure load: 1.7 times maximum load.