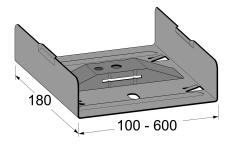

# Tray splice 600 mm

E-no – MP-no 384S

Splice for cable tray and luminaire rail for central or side suspended mounting. Made of Sendzimir galvanised sheet ( $20 \mu m$ ) and suitable for environmental class max C2. The splice can be locked with locking clip 906S (11 176 40). The splice is inserted into the end of the tray and supplemented with a pendant bracket or support yoke. Maximum load for the support yoke in the splice: 150 kg with an evenly distributed load. Ultimate failure load: 1.7 times maximum load.

### 596x180x42

Environment class

**C2** 

MP-no