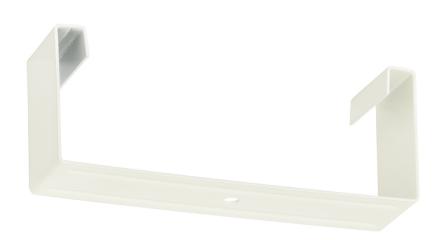

## Luminaire bracket 150 mm

E-no — MP-no 632V

White-painted luminaire bracket for cable trays and luminaire rails. The bracket is made of powder-coated sheet metal and is suitable for environmental class max C2. The luminaire bracket encloses the entire tray so that luminaires with plugs can be easily moved. Brackets for tray widths of 300–600 mm can be made to order.