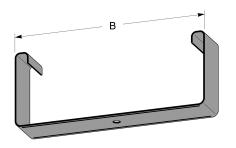

## **Product details**

| E-no               | MP-no          | EAN                     |
|--------------------|----------------|-------------------------|
|                    | 632V           | 7394333136653           |
| Dimensions (dxwxh) | Weight kg      | Surface                 |
| 156x35x62          | 0.13           | White                   |
| Environment class  | Package pieces | Climate impact (kgCo2e) |
| C2                 | 10             | 0.33                    |