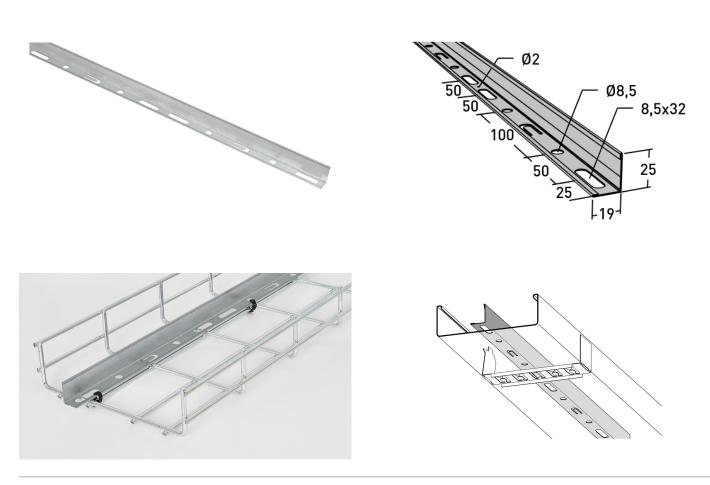

# Divider 2750 mm

E-no – MP-no 137S

Divider for separating cables on cable ladders, wire mesh trays, cable trays and luminaire rails. Made of Sendzimir galvanised sheet ( $20 \mu m$ ) and suitable for environmental class C2. The divider is bound or attached with folding tongues to cable and wire mesh trays and spliced by overlapping. Bound supports can be used on cable trays and luminaire rails. Splices for divider 11 184 73 can be used when splicing.

#### 2750x19x25

Environment class

**C2** 

MP-no