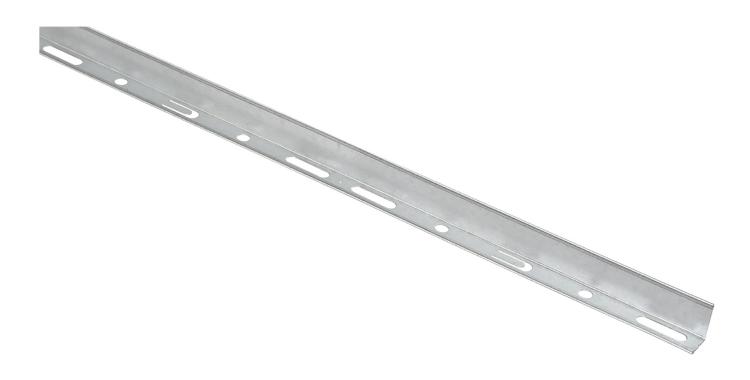

# Divider 2750 mm

E-no – MP-no 137S

Divider for separating cables on cable ladders, wire mesh trays, cable trays and luminaire rails. Made of Sendzimir galvanised sheet ( $20 \mu m$ ) and suitable for environmental class C2. The divider is bound or attached with folding tongues to cable and wire mesh trays and spliced by overlapping. Bound supports can be used on cable trays and luminaire rails. Splices for divider 11 184 73 can be used when splicing.

#### 2750x19x25

Environment class

**C2** 

MP-no