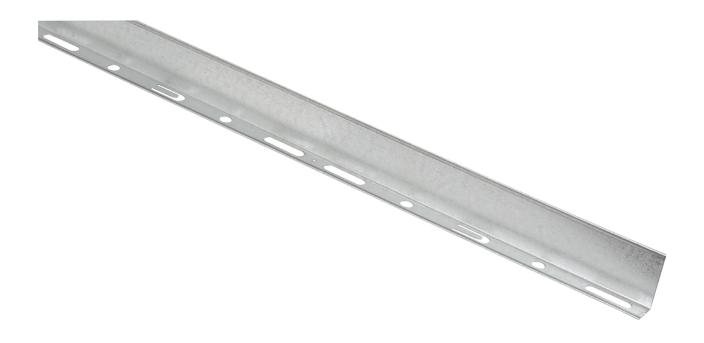

## Divider H=40 mm 2750 mm

E-no — MP-no 149S

Divider to divide cable ladders, wire mesh trays and cable trays. Dividers are secured with folding tongues on the rungs or using the guide holes (C-C 250 mm) located on the divider and are joined by overlapping. To splice cable trays use 11 184 73.