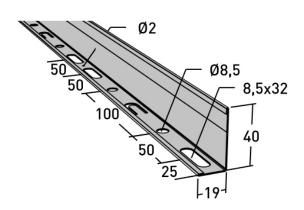

## **Product details**

| E-no               | MP-no          | EAN                     |
|--------------------|----------------|-------------------------|
|                    | 1495           | 7394333142791           |
| Dimensions (dxwxh) | Weight kg      | Surface                 |
| 2750x19x40         | 0.85           | Galvanized sheet 20 µm  |
| Environment class  | Package pieces | Climate impact (kgCo2e) |
| C2                 | 25             | 2.29                    |