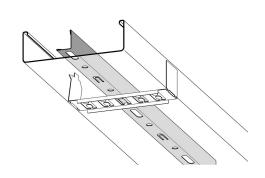

## Divider H=40 mm 2750 mm

E-no — MP-no 149S

Divider to divide cable ladders, wire mesh trays and cable trays. Dividers are secured with folding tongues on the rungs or using the guide holes (C-C 250 mm) located on the divider and are joined by overlapping. To splice cable trays use 11 184 73.