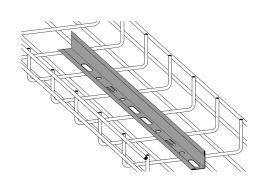

## Divider H=40 mm 2750 mm

E-no — MP-no 149S

Divider to divide cable ladders, wire mesh trays and cable trays. Dividers are secured with folding tongues on the rungs or using the guide holes (C-C 250 mm) located on the divider and are joined by overlapping. To splice cable trays use 11 184 73.