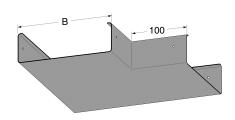

## Flat elbow tray 150 mm

E-no — MP-no 437S

The junction is also an external splice, which conceals the unpainted edges of cut trays. A junction can be equipped with a pendant fastening on request. Non-uniform flat elbows are quoted on request (specify size when viewed from above). The Sendzimir process is used to prevent corrosion and may result in slight variations in colour/appearance.

## **Product details**

C2

| E-no               | MP-no                   | EAN                    |
|--------------------|-------------------------|------------------------|
|                    | 437\$                   | 7394333143507          |
| Dimensions (dxwxh) | Weight kg               | Surface                |
| 254x254x50         | 0.92                    | Galvanized sheet 20 µm |
| Environment class  | Climate impact (kgCo2e) |                        |