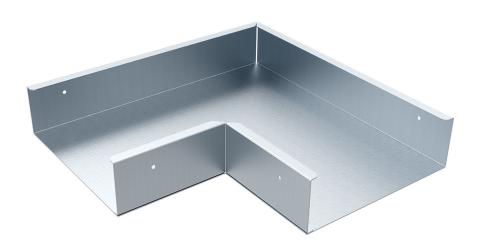

## Flat elbow tray 150 mm

E-no — MP-no 437S

The junction is also an external splice, which conceals the unpainted edges of cut trays. A junction can be equipped with a pendant fastening on request. Non-uniform flat elbows are quoted on request (specify size when viewed from above). The Sendzimir process is used to prevent corrosion and may result in slight variations in colour/appearance.

## **Product details**

C2

| E-no               | MP-no                   | EAN                    |
|--------------------|-------------------------|------------------------|
|                    | 437\$                   | 7394333143507          |
| Dimensions (dxwxh) | Weight kg               | Surface                |
| 254x254x50         | 0.92                    | Galvanized sheet 20 µm |
| Environment class  | Climate impact (kgCo2e) |                        |