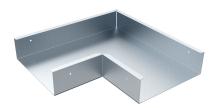

## Flat elbow tray 150 mm

E-no — MP-no 437S

The junction is also an external splice, which conceals the unpainted edges of cut trays. A junction can be equipped with a pendant fastening on request. Non-uniform flat elbows are quoted on request (specify size when viewed from above). The Sendzimir process is used to prevent corrosion and may result in slight variations in colour/appearance.

## **Product details**

C2

| E-no               | MP-no                   | EAN                    |
|--------------------|-------------------------|------------------------|
|                    | 437\$                   | 7394333143507          |
| Dimensions (dxwxh) | Weight kg               | Surface                |
| 254x254x50         | 0.92                    | Galvanized sheet 20 µm |
| Environment class  | Climate impact (kgCo2e) |                        |