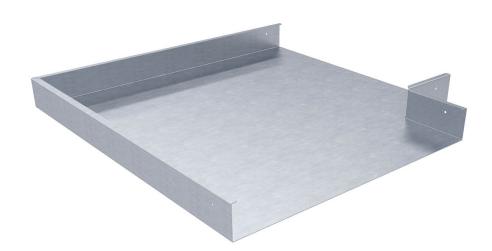

## Flat elbow tray 400 mm

E-no — MP-no 467S

The junction is also an external splice, which conceals the unpainted edges of cut trays. A junction can be equipped with a pendant fastening on request. Non-uniform flat elbows are quoted on request (specify size when viewed from above). The Sendzimir process is used to prevent corrosion and may result in slight variations in colour/appearance.

## **Product details**

C2

| E-no               | MP-no                   | EAN                    |
|--------------------|-------------------------|------------------------|
|                    | 467S                    | 7394333144153          |
| Dimensions (dxwxh) | Weight kg               | Surface                |
| 504x504x50         | 2.22                    | Galvanized sheet 20 μm |
| Environment class  | Climate impact (kgCo2e) |                        |