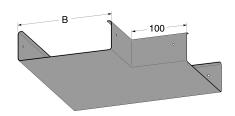

## Flat elbow tray 400 mm

E-no — MP-no 467S

The junction is also an external splice, which conceals the unpainted edges of cut trays. A junction can be equipped with a pendant fastening on request. Non-uniform flat elbows are quoted on request (specify size when viewed from above). The Sendzimir process is used to prevent corrosion and may result in slight variations in colour/appearance.

## **Product details**

C2

| E-no               | MP-no                   | EAN                    |
|--------------------|-------------------------|------------------------|
|                    | 467S                    | 7394333144153          |
| Dimensions (dxwxh) | Weight kg               | Surface                |
| 504x504x50         | 2.22                    | Galvanized sheet 20 μm |
| Environment class  | Climate impact (kgCo2e) |                        |