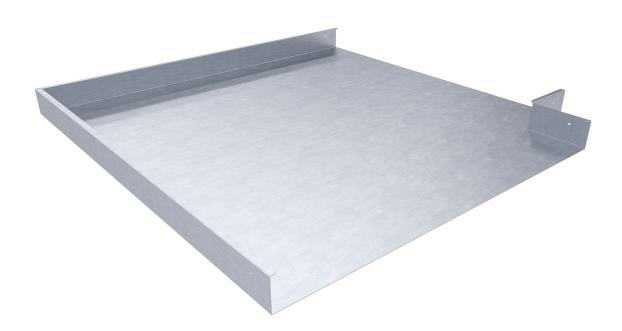

## Flat elbow tray 600 mm

E-no — MP-no 487S

The junction is also an external splice, which conceals the unpainted edges of cut trays. A junction can be equipped with a pendant fastening on request. Non-uniform flat elbows are quoted on request (specify size when viewed from above). The Sendzimir process is used to prevent corrosion and may result in slight variations in colour/appearance.