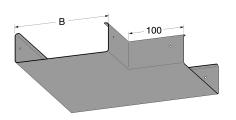

## Flat elbow tray 600 mm

E-no — MP-no 487S

The junction is also an external splice, which conceals the unpainted edges of cut trays. A junction can be equipped with a pendant fastening on request. Non-uniform flat elbows are quoted on request (specify size when viewed from above). The Sendzimir process is used to prevent corrosion and may result in slight variations in colour/appearance.