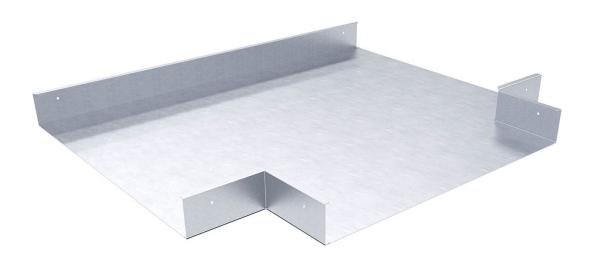

## Tee piece tray 400 mm

E-no - MP-no 468S

The junction is also an external splice, which conceals the unpainted edges of cut trays. A junction can be equipped with a pendant fastening on request. Non-uniform flat elbows are quoted on request (specify size when viewed from above). The Sendzimir process is used to prevent corrosion and may result in slight variations in colour/appearance. The Sendzimir process is used to prevent corrosion and may result in slight variations in colour/appearance.