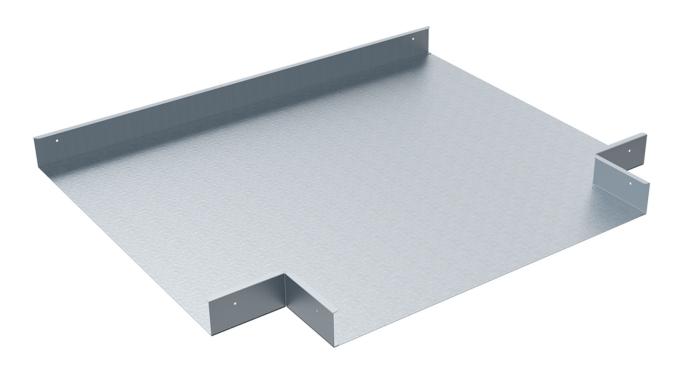

# Tee piece tray 500 mm

E-no – MP-no 478S

The junction is also an external splice, which conceals the unpainted edges of cut trays. A junction can be equipped with a pendant fastening on request. Non-uniform flat elbows are quoted on request (specify size when viewed from above). The Sendzimir process is used to prevent corrosion and may result in slight variations in colour/appearance.