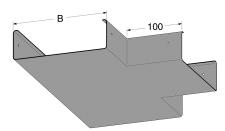

# Tee piece tray 500 mm

E-no – MP-no 478S

The junction is also an external splice, which conceals the unpainted edges of cut trays. A junction can be equipped with a pendant fastening on request. Non-uniform flat elbows are quoted on request (specify size when viewed from above). The Sendzimir process is used to prevent corrosion and may result in slight variations in colour/appearance.

### 702x602x50

Environment class

**C2** 

MP-no