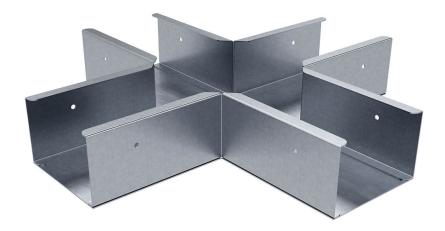

# Cross piece tray 75 mm

E-no – MP-no 419S

The junction is also an external splice, which conceals the unpainted edges of cut trays. A junction can be equipped with a pendant fastening on request. Non-uniform flat elbows are quoted on request (specify size when viewed from above). The Sendzimir process is used to prevent corrosion and may result in slight variations in colour/appearance.