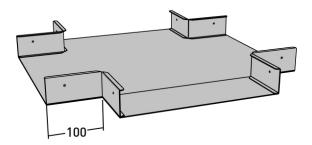

# Cross piece tray 75 mm

E-no – MP-no 419S

The junction is also an external splice, which conceals the unpainted edges of cut trays. A junction can be equipped with a pendant fastening on request. Non-uniform flat elbows are quoted on request (specify size when viewed from above). The Sendzimir process is used to prevent corrosion and may result in slight variations in colour/appearance.

#### 277x277x50

Environment class

**C2** 

MP-no