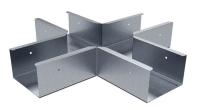

# Cross piece tray 75 mm

E-no – MP-no 419S

The junction is also an external splice, which conceals the unpainted edges of cut trays. A junction can be equipped with a pendant fastening on request. Non-uniform flat elbows are quoted on request (specify size when viewed from above). The Sendzimir process is used to prevent corrosion and may result in slight variations in colour/appearance.