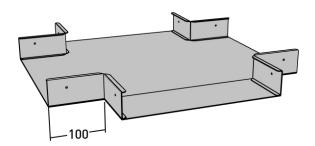

# Cross piece tray 200 mm

E-no – MP-no 449S

The junction is also an external splice, which conceals the unpainted edges of cut trays. A junction can be equipped with a pendant fastening on request. Non-uniform flat elbows are quoted on request (specify size when viewed from above). The Sendzimir process is used to prevent corrosion and may result in slight variations in colour/appearance.

#### 402x402x50

Environment class

**C2** 

MP-no