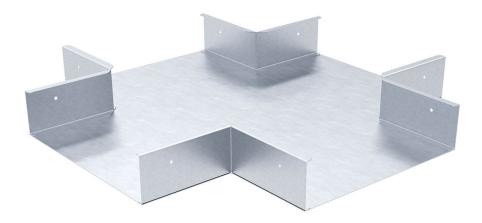

# Cross piece tray 200 mm

E-no – MP-no 449S

The junction is also an external splice, which conceals the unpainted edges of cut trays. A junction can be equipped with a pendant fastening on request. Non-uniform flat elbows are quoted on request (specify size when viewed from above). The Sendzimir process is used to prevent corrosion and may result in slight variations in colour/appearance.