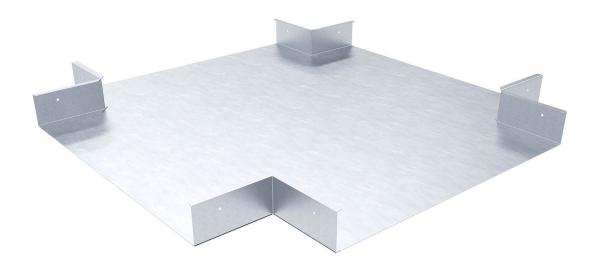

# Cross piece tray 400 mm

E-no – MP-no 469S

The junction is also an external splice, which conceals the unpainted edges of cut trays. A junction can be equipped with a pendant fastening on request. Non-uniform flat elbows are quoted on request (specify size when viewed from above). The Sendzimir process is used to prevent corrosion and may result in slight variations in colour/appearance.