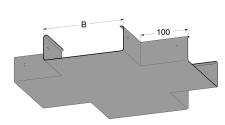

#### E-no

Dimensions (dxwxh)

#### 602x602x50

Environment class

**C2** 

MP-no