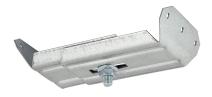

# Universal bracket 95-150 mm

E-no – MP-no 982S

The bracket for corrugated sheets is suitable for ridge bottoms with width B. In its split state and in combination with the support bracket, the bracket fits all ridge bottoms. The mounting angle has three holes with a diameter of  $\emptyset$  4.2 mm, intended for 4 mm blind rivets or selfdrilling sheet metal screws, not countersunk, of suitable length. Maximum load: 125 kg. Breaking load: equal to or greater than 1.7 times the maximum load. To determine the maximum load capacity of the fastening, consult the supplier's load values for roof sheeting and blind rivets/sheet metal screws.