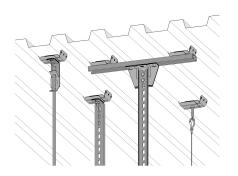

# Universal bracket 95-150 mm

E-no – MP-no 982S

The bracket for corrugated sheets is suitable for ridge bottoms with width B. In its split state and in combination with the support bracket, the bracket fits all ridge bottoms. The mounting angle has three holes with a diameter of  $\emptyset$  4.2 mm, intended for 4 mm blind rivets or selfdrilling sheet metal screws, not countersunk, of suitable length. Maximum load: 125 kg. Breaking load: equal to or greater than 1.7 times the maximum load. To determine the maximum load capacity of the fastening, consult the supplier's load values for roof sheeting and blind rivets/sheet metal screws.