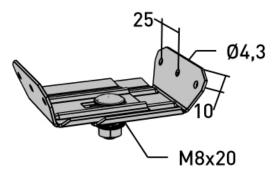

# Universal bracket 95-150 mm

E-no – MP-no 982S

The bracket for corrugated sheets is suitable for ridge bottoms with width B. In its split state and in combination with the support bracket, the bracket fits all ridge bottoms. The mounting angle has three holes with a diameter of  $\emptyset$  4.2 mm, intended for 4 mm blind rivets or selfdrilling sheet metal screws, not countersunk, of suitable length. Maximum load: 125 kg. Breaking load: equal to or greater than 1.7 times the maximum load. To determine the maximum load capacity of the fastening, consult the supplier's load values for roof sheeting and blind rivets/sheet metal screws.