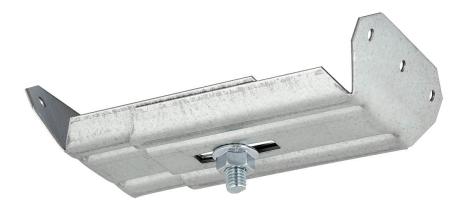

# Universal bracket 95-150 mm

E-no – MP-no 982S

The bracket for corrugated sheets is suitable for ridge bottoms with width B. In its split state and in combination with the support bracket, the bracket fits all ridge bottoms. The mounting angle has three holes with a diameter of  $\emptyset$  4.2 mm, intended for 4 mm blind rivets or selfdrilling sheet metal screws, not countersunk, of suitable length. Maximum load: 125 kg. Breaking load: equal to or greater than 1.7 times the maximum load. To determine the maximum load capacity of the fastening, consult the supplier's load values for roof sheeting and blind rivets/sheet metal screws.