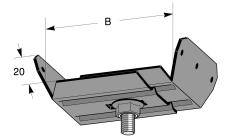

# Universal bracket 95-150 mm

E-no – MP-no 982V

The bracket for corrugated sheets is suitable for ridge bottoms with width B. In its split state and in combination with the support bracket, the bracket fits all ridge bottoms. The mounting angle has three holes with a diameter of  $\emptyset$  4.2 mm, intended for 4 mm blind rivets or selfdrilling sheet metal screws, not countersunk, of suitable length. Maximum load: 125 kg. Breaking load: equal to or greater than 1.7 times the maximum load. To determine the maximum load capacity of the fastening, consult the supplier's load values for roof sheeting and blind rivets/sheet metal screws.