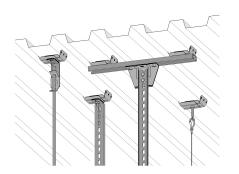

# Universal bracket 95-150 mm

E-no – MP-no 982V

The bracket for corrugated sheets is suitable for ridge bottoms with width B. In its split state and in combination with the support bracket, the bracket fits all ridge bottoms. The mounting angle has three holes with a diameter of  $\emptyset$  4.2 mm, intended for 4 mm blind rivets or selfdrilling sheet metal screws, not countersunk, of suitable length. Maximum load: 125 kg. Breaking load: equal to or greater than 1.7 times the maximum load. To determine the maximum load capacity of the fastening, consult the supplier's load values for roof sheeting and blind rivets/sheet metal screws.