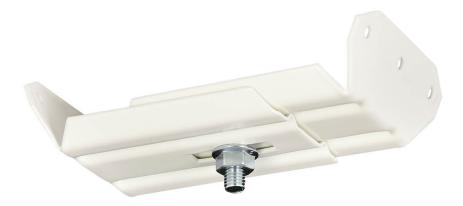

# Universal bracket 95-150 mm

E-no – MP-no 982V

The bracket for corrugated sheets is suitable for ridge bottoms with width B. In its split state and in combination with the support bracket, the bracket fits all ridge bottoms. The mounting angle has three holes with a diameter of  $\emptyset$  4.2 mm, intended for 4 mm blind rivets or selfdrilling sheet metal screws, not countersunk, of suitable length. Maximum load: 125 kg. Breaking load: equal to or greater than 1.7 times the maximum load. To determine the maximum load capacity of the fastening, consult the supplier's load values for roof sheeting and blind rivets/sheet metal screws.