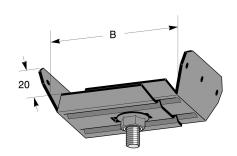

## Universal bracket 40-60 mm

E-no - MP-no 980V

The bracket for corrugated sheets is suitable for ridge bottoms with width B. In its split state and in combination with the support bracket, the bracket fits all ridge bottoms. The mounting angle has three holes with a diameter of  $\emptyset$  4.2 mm, intended for 4 mm blind rivets or self-drilling sheet metal screws, not countersunk, of suitable length. Maximum load: 125 kg. Breaking load: equal to or greater than 1.7 times the maximum load. To determine the maximum load capacity of the fastening, consult the supplier's load values for roof sheeting and blind rivets/sheet metal screws.

## **Product details**

E-no MP-no EAN 980V 7394333156637 Dimensions (dxwxh) Weight kg Surface 68x45x20 0.1 White Climate impact (kgCo2e) Environment class Package pieces 0.26 C1 10