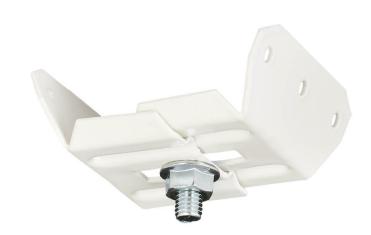

## Universal bracket 40-60 mm

E-no - MP-no 980V

The bracket for corrugated sheets is suitable for ridge bottoms with width B. In its split state and in combination with the support bracket, the bracket fits all ridge bottoms. The mounting angle has three holes with a diameter of  $\emptyset$  4.2 mm, intended for 4 mm blind rivets or self-drilling sheet metal screws, not countersunk, of suitable length. Maximum load: 125 kg. Breaking load: equal to or greater than 1.7 times the maximum load. To determine the maximum load capacity of the fastening, consult the supplier's load values for roof sheeting and blind rivets/sheet metal screws.