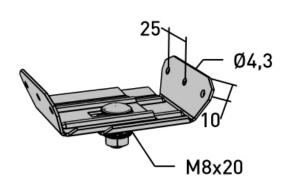

## Universal bracket 60-95 mm

E-no - MP-no 981S

The bracket for corrugated sheets is suitable for ridge bottoms with width B. In its split state and in combination with the support bracket, the bracket fits all ridge bottoms. The mounting angle has three holes with a diameter of  $\emptyset$  4.2 mm, intended for 4 mm blind rivets or self-drilling sheet metal screws, not countersunk, of suitable length. Maximum load: 125 kg. Breaking load: equal to or greater than 1.7 times the maximum load. To determine the maximum load capacity of the fastening, consult the supplier's load values for roof sheeting and blind rivets/sheet metal screws.

## **Product details**

| E-no               | MP-no          | EAN                     |
|--------------------|----------------|-------------------------|
|                    | 981S           | 7394333156767           |
| Dimensions (dxwxh) | Weight kg      | Surface                 |
| 75x65x25           | 0.15           | Galvanized sheet 20 µm  |
| Environment class  | Package pieces | Climate impact (kgCo2e) |
| C2                 | 10             | 0.40                    |