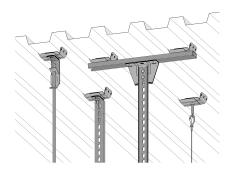

## Universal bracket 60-95 mm

E-no - MP-no 981S

The bracket for corrugated sheets is suitable for ridge bottoms with width B. In its split state and in combination with the support bracket, the bracket fits all ridge bottoms. The mounting angle has three holes with a diameter of  $\emptyset$  4.2 mm, intended for 4 mm blind rivets or self-drilling sheet metal screws, not countersunk, of suitable length. Maximum load: 125 kg. Breaking load: equal to or greater than 1.7 times the maximum load. To determine the maximum load capacity of the fastening, consult the supplier's load values for roof sheeting and blind rivets/sheet metal screws.