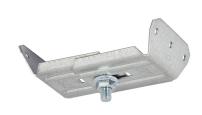

## Universal bracket 60-95 mm

E-no - MP-no 981S

The bracket for corrugated sheets is suitable for ridge bottoms with width B. In its split state and in combination with the support bracket, the bracket fits all ridge bottoms. The mounting angle has three holes with a diameter of  $\emptyset$  4.2 mm, intended for 4 mm blind rivets or self-drilling sheet metal screws, not countersunk, of suitable length. Maximum load: 125 kg. Breaking load: equal to or greater than 1.7 times the maximum load. To determine the maximum load capacity of the fastening, consult the supplier's load values for roof sheeting and blind rivets/sheet metal screws.