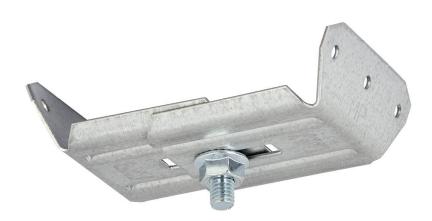

## Universal bracket 60-95 mm

E-no - MP-no 981S

The bracket for corrugated sheets is suitable for ridge bottoms with width B. In its split state and in combination with the support bracket, the bracket fits all ridge bottoms. The mounting angle has three holes with a diameter of  $\emptyset$  4.2 mm, intended for 4 mm blind rivets or self-drilling sheet metal screws, not countersunk, of suitable length. Maximum load: 125 kg. Breaking load: equal to or greater than 1.7 times the maximum load. To determine the maximum load capacity of the fastening, consult the supplier's load values for roof sheeting and blind rivets/sheet metal screws.