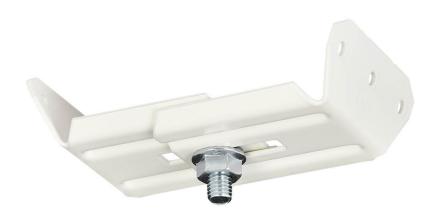

## Universal bracket 60-95 mm

E-no - MP-no 981V

The bracket for corrugated sheets is suitable for ridge bottoms with width B. In its split state and in combination with the support bracket, the bracket fits all ridge bottoms. The mounting angle has three holes with a diameter of  $\emptyset$  4.2 mm, intended for 4 mm blind rivets or self-drilling sheet metal screws, not countersunk, of suitable length. Maximum load: 125 kg. Breaking load: equal to or greater than 1.7 times the maximum load. To determine the maximum load capacity of the fastening, consult the supplier's load values for roof sheeting and blind rivets/sheet metal screws.