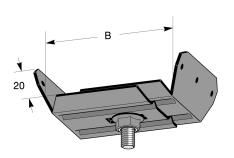

## Universal bracket 60-95 mm

E-no - MP-no 981V

The bracket for corrugated sheets is suitable for ridge bottoms with width B. In its split state and in combination with the support bracket, the bracket fits all ridge bottoms. The mounting angle has three holes with a diameter of  $\emptyset$  4.2 mm, intended for 4 mm blind rivets or self-drilling sheet metal screws, not countersunk, of suitable length. Maximum load: 125 kg. Breaking load: equal to or greater than 1.7 times the maximum load. To determine the maximum load capacity of the fastening, consult the supplier's load values for roof sheeting and blind rivets/sheet metal screws.