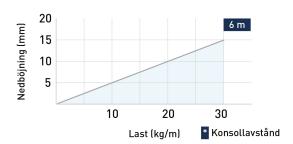

# Cable ladder reinforced 6 m RF 200 mm

E-no — MP-no 6012-33

This robust and stainless steel ladder is customized to withstand the challenging conditions found along coastlines and offshore areas with high salt levels. Its impressive 6-meter length is engineered to manage console distances throughout its span. The ladder is equipped with perforated rungs spaced at 300 mm intervals while meeting the requirements of the most demanding environmental Class, C5-I.