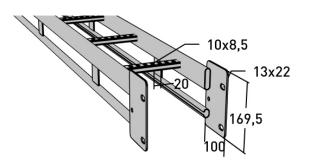

## 6100x200x157

Environment class

C5-I

MP-no

#### 6012-33

Weight kg

22.02

105.70

Climate impact (kgCo2e)

EAN