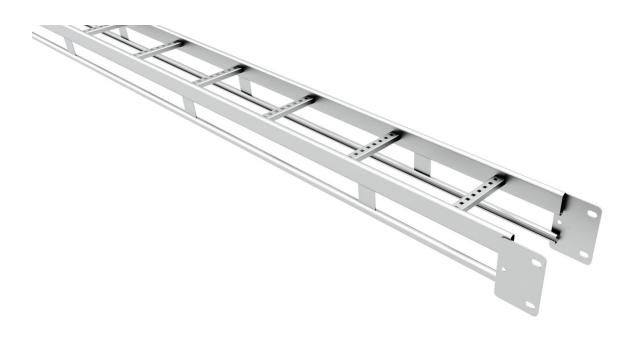

# Cable ladder reinforced 6 m RF 200 mm

E-no — MP-no 6012-33

This robust and stainless steel ladder is customized to withstand the challenging conditions found along coastlines and offshore areas with high salt levels. Its impressive 6-meter length is engineered to manage console distances throughout its span. The ladder is equipped with perforated rungs spaced at 300 mm intervals while meeting the requirements of the most demanding environmental Class, C5-I.