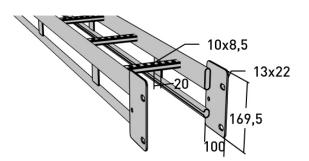

# Cable ladder reinforced 6 m SF 200 mm

E-no — MP-no 6012-48

This robust and acid-resistant ladder is tailor-made to withstand the tough conditions prevalent along coastlines and offshore areas with high salt concentrations. Its impressive 6-meter length is designed to accommodate console distances throughout its entirety. The ladder is equipped with perforated rungs spaced 300 mm apart, meeting the requirements of the most demanding environmental Class, C5-M.