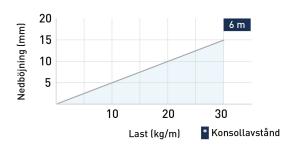

# Cable ladder reinforced 6 m SF 200 mm

E-no — MP-no 6012-48

This robust and acid-resistant ladder is tailor-made to withstand the tough conditions prevalent along coastlines and offshore areas with high salt concentrations. Its impressive 6-meter length is designed to accommodate console distances throughout its entirety. The ladder is equipped with perforated rungs spaced 300 mm apart, meeting the requirements of the most demanding environmental Class, C5-M.