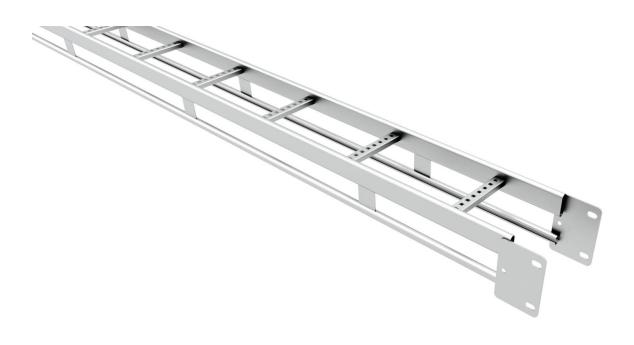

# Cable ladder reinforced 6 m SF 200 mm

E-no — MP-no 6012-48

This robust and acid-resistant ladder is tailor-made to withstand the tough conditions prevalent along coastlines and offshore areas with high salt concentrations. Its impressive 6-meter length is designed to accommodate console distances throughout its entirety. The ladder is equipped with perforated rungs spaced 300 mm apart, meeting the requirements of the most demanding environmental Class, C5-M.