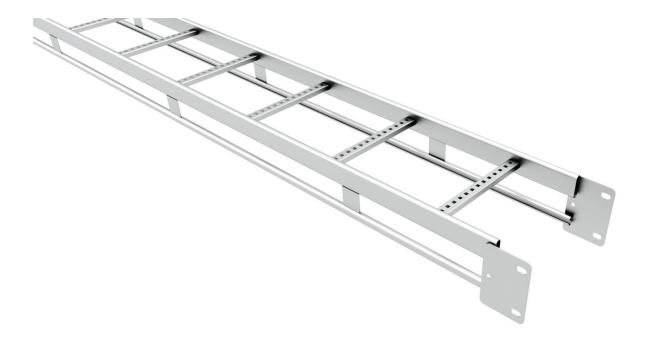

## Cable ladder reinforced 6 m RF 300 mm

E-no — MP-no 6013-33

This robust and stainless steel ladder is customized to withstand the challenging conditions found along coastlines and offshore areas with high salt levels. Its impressive 6-meter length is engineered to manage console distances throughout its span. The ladder is equipped with perforated rungs spaced at 300 mm intervals while meeting the requirements of the most demanding environmental Class, C5-I.