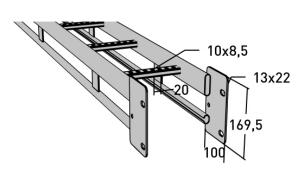

## **Product details**

E-no

MP-no

EAN

6013-33

7394333400150

Dimensions (dxwxh)

Weight kg

Surface

6100x300x157

23.04

Climate impact (kgCo2e)

Stainless 304

Environment class

C5-I 110.59