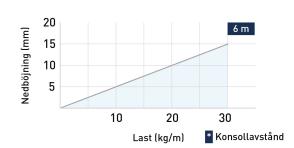

## Cable ladder reinforced 6 m RF 300 mm

E-no — MP-no 6013-33

This robust and stainless steel ladder is customized to withstand the challenging conditions found along coastlines and offshore areas with high salt levels. Its impressive 6-meter length is engineered to manage console distances throughout its span. The ladder is equipped with perforated rungs spaced at 300 mm intervals while meeting the requirements of the most demanding environmental Class, C5-I.