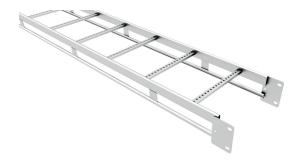

## Cable ladder reinforced 6 m RF 400 mm

E-no — MP-no 6014-33

This robust and stainless steel ladder is customized to withstand the challenging conditions found along coastlines and offshore areas with high salt levels. Its impressive 6-meter length is engineered to manage console distances throughout its span. The ladder is equipped with perforated rungs spaced at 300 mm intervals while meeting the requirements of the most demanding environmental Class, C5-I.