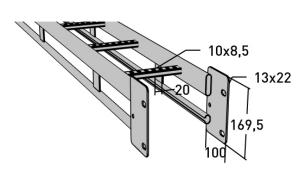

## **Product details**

E-no

MP-no

EAN

6014-33

Climate impact (kgCo2e)

7394333400174

Dimensions (dxwxh)

Weight kg

Surface

6100x400x157

24.24

Stainless 304

Environment class

C5-I

116.35