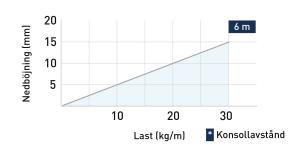

## Cable ladder reinforced 6 m RF 400 mm

E-no — MP-no 6014-33

This robust and stainless steel ladder is customized to withstand the challenging conditions found along coastlines and offshore areas with high salt levels. Its impressive 6-meter length is engineered to manage console distances throughout its span. The ladder is equipped with perforated rungs spaced at 300 mm intervals while meeting the requirements of the most demanding environmental Class, C5-I.