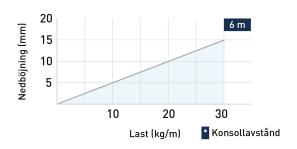

## Cable ladder reinforced 6 m SF 400 mm

E-no — MP-no 6014-48

This robust and acid-resistant ladder is tailor-made to withstand the tough conditions prevalent along coastlines and offshore areas with high salt concentrations. Its impressive 6-meter length is designed to accommodate console distances throughout its entirety. The ladder is equipped with perforated rungs spaced 300 mm apart, meeting the requirements of the most demanding environmental Class, C5-M.