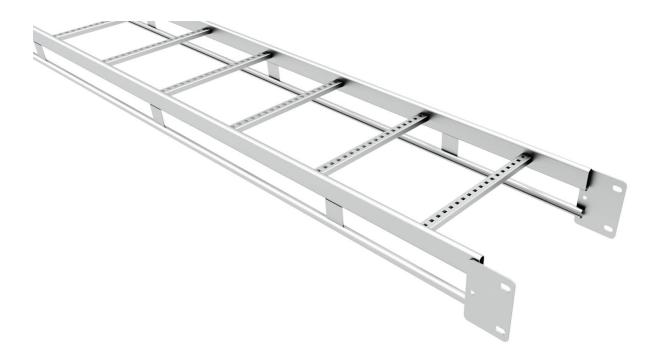

## Cable ladder reinforced 6 m SF 400 mm

E-no — MP-no 6014-48

This robust and acid-resistant ladder is tailor-made to withstand the tough conditions prevalent along coastlines and offshore areas with high salt concentrations. Its impressive 6-meter length is designed to accommodate console distances throughout its entirety. The ladder is equipped with perforated rungs spaced 300 mm apart, meeting the requirements of the most demanding environmental Class, C5-M.