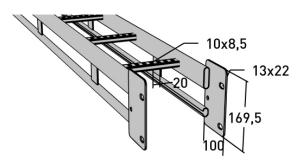

# Cable ladder reinforced 6 m RF 500 mm

E-no — MP-no 6015-33

This robust and stainless steel ladder is customized to withstand the challenging conditions found along coastlines and offshore areas with high salt levels. Its impressive 6-meter length is engineered to manage console distances throughout its span. The ladder is equipped with perforated rungs spaced at 300 mm intervals while meeting the requirements of the most demanding environmental Class, C5-I.

# **Product details**

E-no

Dimensions (dxwxh)

# 6100x500x157

Environment class

C5-I

MP-no

#### 6015-33

Weight kg

25.38

121.82

Climate impact (kgCo2e)

EAN

## 7394333400198

Surface

## Stainless 304