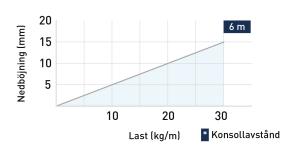

# Cable ladder reinforced 6 m RF 500 mm

E-no — MP-no 6015-33

This robust and stainless steel ladder is customized to withstand the challenging conditions found along coastlines and offshore areas with high salt levels. Its impressive 6-meter length is engineered to manage console distances throughout its span. The ladder is equipped with perforated rungs spaced at 300 mm intervals while meeting the requirements of the most demanding environmental Class, C5-I.