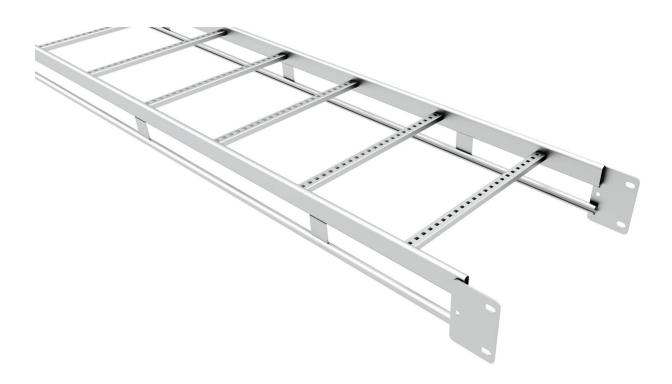

# Cable ladder reinforced 6 m RF 500 mm

E-no — MP-no 6015-33

This robust and stainless steel ladder is customized to withstand the challenging conditions found along coastlines and offshore areas with high salt levels. Its impressive 6-meter length is engineered to manage console distances throughout its span. The ladder is equipped with perforated rungs spaced at 300 mm intervals while meeting the requirements of the most demanding environmental Class, C5-I.

# 6100x500x157

Environment class

C5-I

MP-no