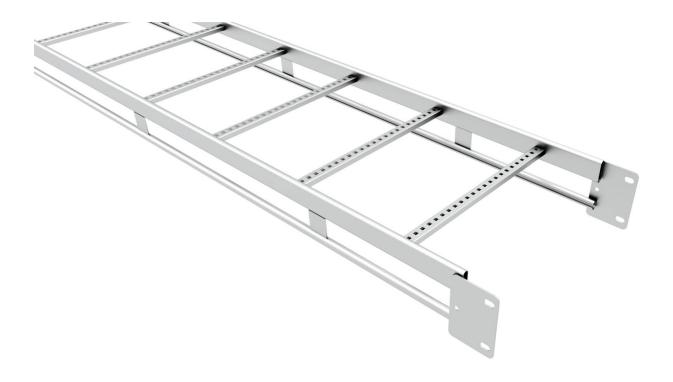

## Cable ladder reinforced 6 m SF 500 mm

E-no — MP-no 6015-48

This robust and acid-resistant ladder is tailor-made to withstand the tough conditions prevalent along coastlines and offshore areas with high salt concentrations. Its impressive 6-meter length is designed to accommodate console distances throughout its entirety. The ladder is equipped with perforated rungs spaced 300 mm apart, meeting the requirements of the most demanding environmental Class, C5-M.