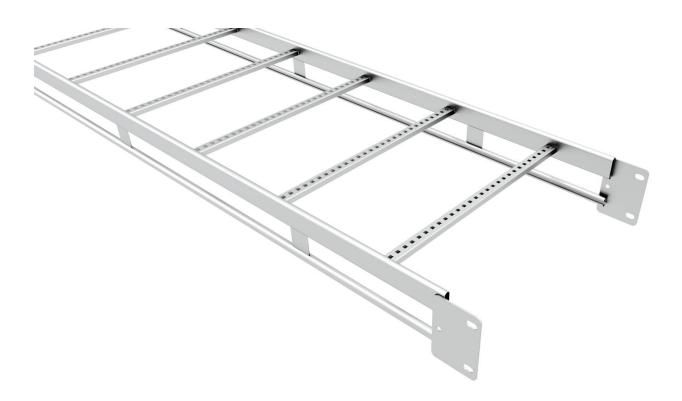

# Cable ladder reinforced 6 m RF 600 mm

E-no — MP-no 6016-33

This robust and stainless steel ladder is customized to withstand the challenging conditions found along coastlines and offshore areas with high salt levels. Its impressive 6-meter length is engineered to manage console distances throughout its span. The ladder is equipped with perforated rungs spaced at 300 mm intervals while meeting the requirements of the most demanding environmental Class, C5-I.