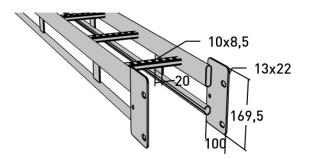

# Cable ladder reinforced 6 m RF 600 mm

E-no — MP-no 6016-33

This robust and stainless steel ladder is customized to withstand the challenging conditions found along coastlines and offshore areas with high salt levels. Its impressive 6-meter length is engineered to manage console distances throughout its span. The ladder is equipped with perforated rungs spaced at 300 mm intervals while meeting the requirements of the most demanding environmental Class, C5-I.

# **Product details**

E-no

Dimensions (dxwxh)

## 6100x600x157

Environment class

C5-I

MP-no

#### 6016-33

Weight kg

26.52

127.30

Climate impact (kgCo2e)

EAN

#### 7394333400211

Surface

### Stainless 304