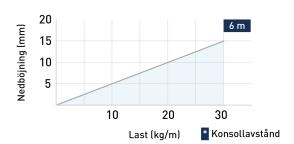

# Cable ladder reinforced 6 m RF 600 mm

E-no — MP-no 6016-33

This robust and stainless steel ladder is customized to withstand the challenging conditions found along coastlines and offshore areas with high salt levels. Its impressive 6-meter length is engineered to manage console distances throughout its span. The ladder is equipped with perforated rungs spaced at 300 mm intervals while meeting the requirements of the most demanding environmental Class, C5-I.