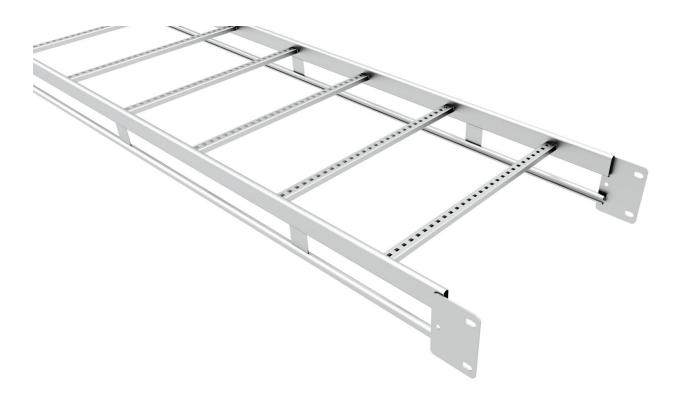

## Cable ladder reinforced 6 m SF 600 mm

E-no — MP-no 6016-48

This robust and acid-resistant ladder is tailor-made to withstand the tough conditions prevalent along coastlines and offshore areas with high salt concentrations. Its impressive 6-meter length is designed to accommodate console distances throughout its entirety. The ladder is equipped with perforated rungs spaced 300 mm apart, meeting the requirements of the most demanding environmental Class, C5-M.