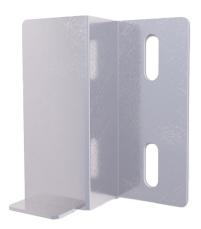

## Wallbracket 25 mm For TB1010 and TB1040

E-no — MP-no TBE5

A wall bracket that is specifically designed to perfectly fit aluminum wall duct channels without built-in mounting grooves. It is ideal for channels like TB1010 and TB1040, providing a stable and secure wall mounting solution. The recommended distance between the brackets is 1 meter to ensure even distribution and stability along the channel.