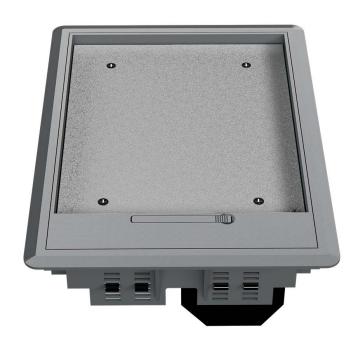

## **Equipped floorbox**

E-no — MP-no GB1-186-V-G

Equipped floor box made of polyamide plastic, designed to be installed either directly into the floor or in a casting box. The floor box has a built-in size of 261x186 mm. It is equipped with the following components: an equipment box with accompanying 4-way power outlet and a mounting frame for low voltage with space for three mounting plates. Of these, two plates are blank, while the third has a hole pattern to accommodate two keystone connectors.