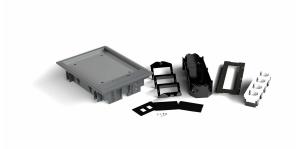

## **Equipped floorbox**

E-no — MP-no GB1-186-V-G

Equipped floor box made of polyamide plastic, designed to be installed either directly into the floor or in a casting box. The floor box has a built-in size of 261x186 mm. It is equipped with the following components: an equipment box with accompanying 4-way power outlet and a mounting frame for low voltage with space for three mounting plates. Of these, two plates are blank, while the third has a hole pattern to accommodate two keystone connectors.