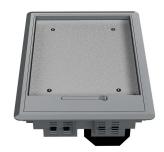

## **Equipped floorbox**

E-no — MP-no GB1-186-V-G

Equipped floor box made of polyamide plastic, designed to be installed either directly into the floor or in a casting box. The floor box has a built-in size of 261x186 mm. It is equipped with the following components: an equipment box with accompanying 4-way power outlet and a mounting frame for low voltage with space for three mounting plates. Of these, two plates are blank, while the third has a hole pattern to accommodate two keystone connectors.