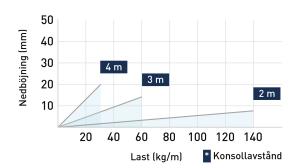

# Cable ladder 3 m 200 mm

E-no – MP-no 102Z4

MP-Z4 is a zinc magnesium coated 3 m cable ladder that is usable in environmental class max C4. The MP-Z4 has perforated rungs. The perforated side allows the assembly of junctions, angle brackets, etc. The shape of the profile allows cables up to 19 mm in diameter to use over 98% of the width of the cable ladder. Rung distance: c-c 250 mm. Ultimate failure load: more than or equal to 1.7 times the maximum load.