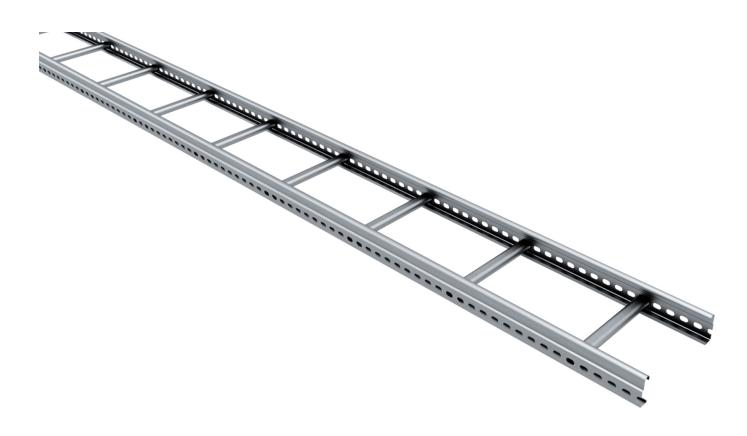

# Cable ladder 3 m 200 mm

E-no – MP-no 102Z4

MP-Z4 is a zinc magnesium coated 3 m cable ladder that is usable in environmental class max C4. The MP-Z4 has perforated rungs. The perforated side allows the assembly of junctions, angle brackets, etc. The shape of the profile allows cables up to 19 mm in diameter to use over 98% of the width of the cable ladder. Rung distance: c-c 250 mm. Ultimate failure load: more than or equal to 1.7 times the maximum load.