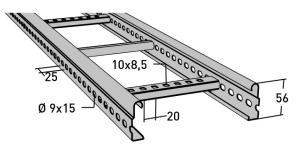

# Cable ladder 3 m 200 mm

E-no – MP-no 102Z4

MP-Z4 is a zinc magnesium coated 3 m cable ladder that is usable in environmental class max C4. The MP-Z4 has perforated rungs. The perforated side allows the assembly of junctions, angle brackets, etc. The shape of the profile allows cables up to 19 mm in diameter to use over 98% of the width of the cable ladder. Rung distance: c-c 250 mm. Ultimate failure load: more than or equal to 1.7 times the maximum load.

#### 3000x200x56

Environment class

**C4** 

MP-no