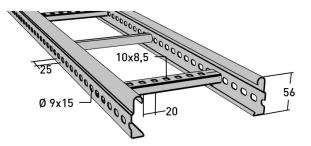

# Cable ladder 3 m 200 mm

E-no – MP-no 102V

White-painted cable ladder made of Sendzimir galvanised (20  $\mu$ m) steel sheet, suitable for environmental class max C2. The rungs are perforated for easy cable attachment. Rung distance: c-c 250 mm. The second rung at each end is closed. The perforated sides allow branches, angle brackets, etc. to be fitted. Furthermore, the side profile shape allows the use of cables up to 19 mm in diameter over 98% of the width of the ladder. Ultimate failure load: more than or equal to 1.7 times the maximum load.

#### 3000x200x56

Environment class

**C2** 

MP-no