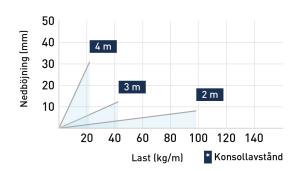

# Cable ladder 3 m 200 mm

E-no – MP-no 102V

White-painted cable ladder made of Sendzimir galvanised (20  $\mu$ m) steel sheet, suitable for environmental class max C2. The rungs are perforated for easy cable attachment. Rung distance: c-c 250 mm. The second rung at each end is closed. The perforated sides allow branches, angle brackets, etc. to be fitted. Furthermore, the side profile shape allows the use of cables up to 19 mm in diameter over 98% of the width of the ladder. Ultimate failure load: more than or equal to 1.7 times the maximum load.