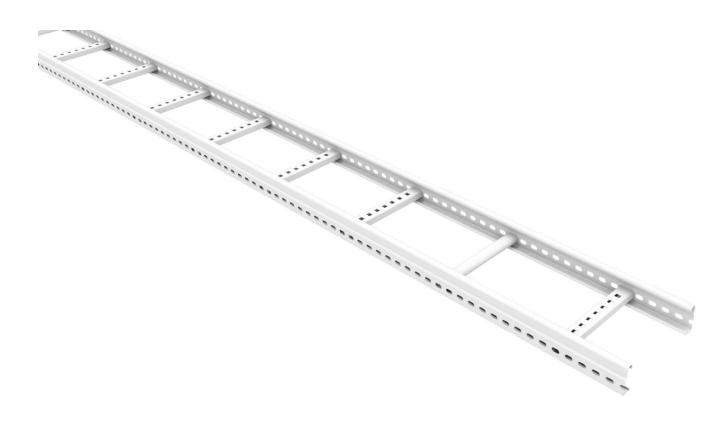

# Cable ladder 3 m 200 mm

E-no – MP-no 102V

White-painted cable ladder made of Sendzimir galvanised (20  $\mu$ m) steel sheet, suitable for environmental class max C2. The rungs are perforated for easy cable attachment. Rung distance: c-c 250 mm. The second rung at each end is closed. The perforated sides allow branches, angle brackets, etc. to be fitted. Furthermore, the side profile shape allows the use of cables up to 19 mm in diameter over 98% of the width of the ladder. Ultimate failure load: more than or equal to 1.7 times the maximum load.