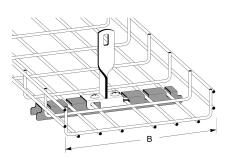

# Support for wire mesh yoke 500-600 mm

E-no – MP-no 767V

White-painted support for wire mesh yoke used together with MP-757. The support is made of powder-coated steel and is suitable for environmental class max C2. Mainly used for 500–600 mm width wire mesh trays to prevent bending under larger loads. The support is bolted to the support yoke with assembly bolt M8x16 mm (11 157 11) after the wire mesh tray has been fitted to the support yoke.