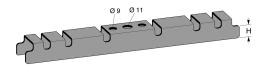

# Support for wire mesh yoke 500-600 mm

E-no – MP-no 767V

White-painted support for wire mesh yoke used together with MP-757. The support is made of powder-coated steel and is suitable for environmental class max C2. Mainly used for 500–600 mm width wire mesh trays to prevent bending under larger loads. The support is bolted to the support yoke with assembly bolt M8x16 mm (11 157 11) after the wire mesh tray has been fitted to the support yoke.

## **Product details**

#### E-no

Dimensions (dxwxh)

#### 448x31x30

Environment class

**C2** 

MP-no

## 767V

Weight kg

## 0.51

Package pieces

#### 10

EAN

#### 7394333949048

Surface

## White

Climate impact (kgCo2e)

1.31