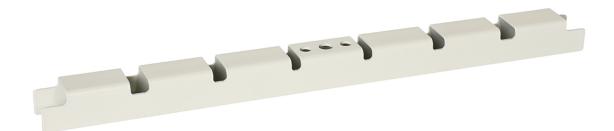

# Support for wire mesh yoke 500-600 mm

E-no – MP-no 767V

White-painted support for wire mesh yoke used together with MP-757. The support is made of powder-coated steel and is suitable for environmental class max C2. Mainly used for 500–600 mm width wire mesh trays to prevent bending under larger loads. The support is bolted to the support yoke with assembly bolt M8x16 mm (11 157 11) after the wire mesh tray has been fitted to the support yoke.