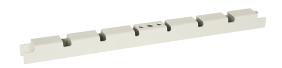

# Support for wire mesh yoke 500-600 mm

E-no – MP-no 767V

White-painted support for wire mesh yoke used together with MP-757. The support is made of powder-coated steel and is suitable for environmental class max C2. Mainly used for 500–600 mm width wire mesh trays to prevent bending under larger loads. The support is bolted to the support yoke with assembly bolt M8x16 mm (11 157 11) after the wire mesh tray has been fitted to the support yoke.