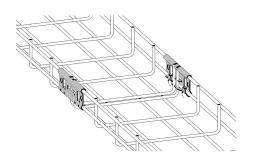

# Wire mesh tray splice

E-no – MP-no 730V

White-painted splice piece for wire mesh trays. Simple assembly by folding the splice over the side of the ladder and then locking it with a polygrip or similar over the longitudinal rungs. Made of powder-coated sheet metal and suitable for environmental class max C2. If necessary, the splice can be locked with MP bolt set M8X16 (11 157 11). This can be used for wide ladders or when you want to strengthen the splice point. There are also holes for connecting potential equalisation screws or similar.