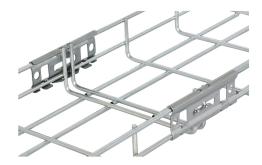

# Wire mesh tray splice

E-no – MP-no 730V

White-painted splice piece for wire mesh trays. Simple assembly by folding the splice over the side of the ladder and then locking it with a polygrip or similar over the longitudinal rungs. Made of powder-coated sheet metal and suitable for environmental class max C2. If necessary, the splice can be locked with MP bolt set M8X16 (11 157 11). This can be used for wide ladders or when you want to strengthen the splice point. There are also holes for connecting potential equalisation screws or similar.