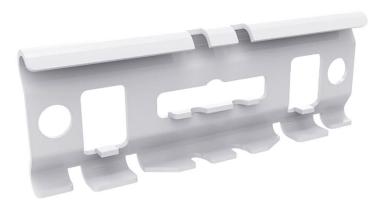

# Wire mesh tray splice

E-no – MP-no 730V

White-painted splice piece for wire mesh trays. Simple assembly by folding the splice over the side of the ladder and then locking it with a polygrip or similar over the longitudinal rungs. Made of powder-coated sheet metal and suitable for environmental class max C2. If necessary, the splice can be locked with MP bolt set M8X16 (11 157 11). This can be used for wide ladders or when you want to strengthen the splice point. There are also holes for connecting potential equalisation screws or similar.