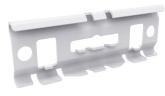

# Wire mesh tray splice

E-no – MP-no 730V

White-painted splice piece for wire mesh trays. Simple assembly by folding the splice over the side of the ladder and then locking it with a polygrip or similar over the longitudinal rungs. Made of powder-coated sheet metal and suitable for environmental class max C2. If necessary, the splice can be locked with MP bolt set M8X16 (11 157 11). This can be used for wide ladders or when you want to strengthen the splice point. There are also holes for connecting potential equalisation screws or similar.