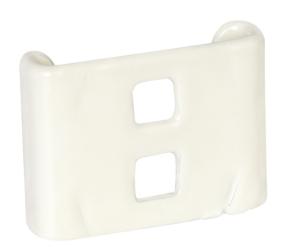

## Corner splice wire mesh tray

E-no - MP-no 732V

White-painted corner splice for wire mesh trays that makes making L, T and X branches easy. The splice is made of powder-coated sheet metal and is suitable for environmental class max C2. Depending on the type of branch to be created, first cut the longitudinal or transverse rungs. Then fit the corner splice over the transverse rungs. To lock, insert a screwdriver into the square holes and bend the tongue between the wires of the ladder.