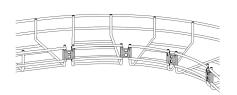

## Corner splice wire mesh tray

E-no - MP-no 732V

White-painted corner splice for wire mesh trays that makes making L, T and X branches easy. The splice is made of powder-coated sheet metal and is suitable for environmental class max C2. Depending on the type of branch to be created, first cut the longitudinal or transverse rungs. Then fit the corner splice over the transverse rungs. To lock, insert a screwdriver into the square holes and bend the tongue between the wires of the ladder.