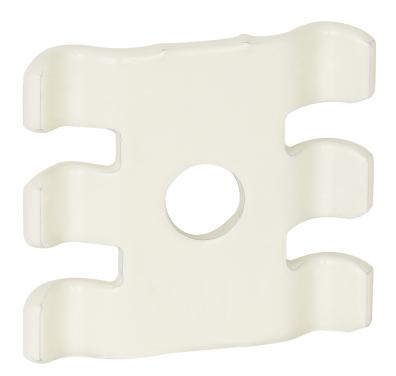

## Universal bracket

E-no - MP-no 731V

White-painted universal bracket intended for universal fastenings when assembling cable ladders and wire mesh trays, as well as for locking cantilever arms and angle brackets. The tray is made of powder-coated steel and is suitable for environmental class max C2. When mounting wire mesh trays in widths 300–600 mm, the universal bracket is used at the bottom of the ladder to strengthen the splice. For fitting with bolt set M8x16 mm (11 157 11). The universal bracket can also be used as a cantilever arm clamp at the rear edge for all ladder types except the reinforced ones.