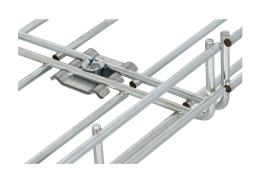

## Universal bracket

E-no - MP-no 731V

White-painted universal bracket intended for universal fastenings when assembling cable ladders and wire mesh trays, as well as for locking cantilever arms and angle brackets. The tray is made of powder-coated steel and is suitable for environmental class max C2. When mounting wire mesh trays in widths 300–600 mm, the universal bracket is used at the bottom of the ladder to strengthen the splice. For fitting with bolt set M8x16 mm (11 157 11). The universal bracket can also be used as a cantilever arm clamp at the rear edge for all ladder types except the reinforced ones.