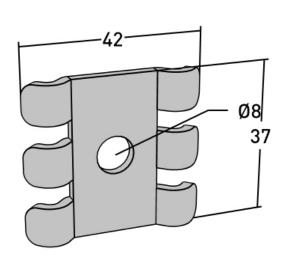

## **Product details**

EAN E-no MP-no **731V** 7394333953984 Dimensions (dxwxh) Surface Weight kg 37x42x5 0.03 **NCS S 0500-N** Climate impact (kgCo2e) Environment class Package pieces C2 10 0.08