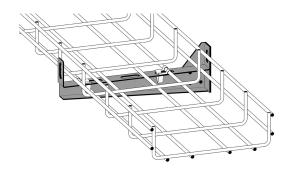

## Lightweight cantilever arm 150 mm

E-no - MP-no 752V

White-painted cantilever arm for wall mounting or with pendant from ceiling. The cantilever arm is made of powder-coated sheet metal and is suitable for environmental class max C2. Suitable for cable ladders, cable trays/lighting rails and wire mesh trays. Maximum load 150 kg. Ultimate failure load: more than or equal to 1.7 times the maximum load. Easily locked at the back with universal bracket 11 165 32 on cable ladders and with locking clip 11 165 83 on wire mesh trays.