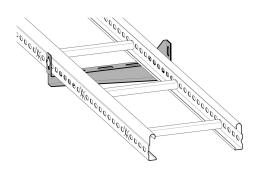

## Lightweight cantilever arm 150 mm

E-no - MP-no 752V

White-painted cantilever arm for wall mounting or with pendant from ceiling. The cantilever arm is made of powder-coated sheet metal and is suitable for environmental class max C2. Suitable for cable ladders, cable trays/lighting rails and wire mesh trays. Maximum load 150 kg. Ultimate failure load: more than or equal to 1.7 times the maximum load. Easily locked at the back with universal bracket 11 165 32 on cable ladders and with locking clip 11 165 83 on wire mesh trays.