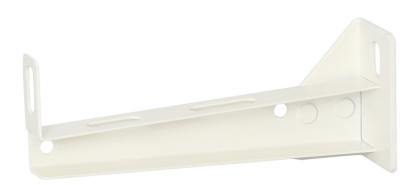

## Lightweight cantilever arm 150 mm

E-no - MP-no 752V

White-painted cantilever arm for wall mounting or with pendant from ceiling. The cantilever arm is made of powder-coated sheet metal and is suitable for environmental class max C2. Suitable for cable ladders, cable trays/lighting rails and wire mesh trays. Maximum load 150 kg. Ultimate failure load: more than or equal to 1.7 times the maximum load. Easily locked at the back with universal bracket 11 165 32 on cable ladders and with locking clip 11 165 83 on wire mesh trays.