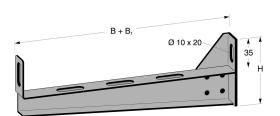

## Lightweight cantilever arm 150 mm

E-no - MP-no 752V

White-painted cantilever arm for wall mounting or with pendant from ceiling. The cantilever arm is made of powder-coated sheet metal and is suitable for environmental class max C2. Suitable for cable ladders, cable trays/lighting rails and wire mesh trays. Maximum load 150 kg. Ultimate failure load: more than or equal to 1.7 times the maximum load. Easily locked at the back with universal bracket 11 165 32 on cable ladders and with locking clip 11 165 83 on wire mesh trays.

## **Product details**

EAN E-no MP-no **752V** 7394333954400 Dimensions (dxwxh) Weight kg Surface 194x41x76 0.27 White Environment class Climate impact (kgCo2e) Package pieces 0.69 C2 10