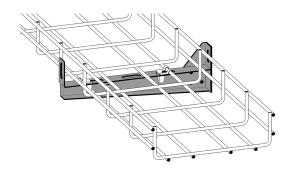

## Lightweight cantilever arm 200 mm

E-no - MP-no 753V

White-painted cantilever arm for wall mounting or with pendant from ceiling. The cantilever arm is made of powder-coated sheet metal and is suitable for environmental class max C2. Suitable for cable ladders, cable trays/lighting rails and wire mesh trays. Maximum load 150 kg. Ultimate failure load: more than or equal to 1.7 times the maximum load. Easily locked at the back with universal bracket 11 165 32 on cable ladders and with locking clip 11 165 83 on wire mesh trays.