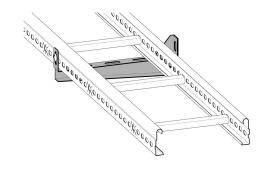

## Lightweight cantilever arm 200 mm

E-no - MP-no 753V

White-painted cantilever arm for wall mounting or with pendant from ceiling. The cantilever arm is made of powder-coated sheet metal and is suitable for environmental class max C2. Suitable for cable ladders, cable trays/lighting rails and wire mesh trays. Maximum load 150 kg. Ultimate failure load: more than or equal to 1.7 times the maximum load. Easily locked at the back with universal bracket 11 165 32 on cable ladders and with locking clip 11 165 83 on wire mesh trays.