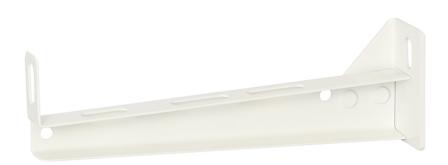

## Lightweight cantilever arm 200 mm

E-no - MP-no 753V

White-painted cantilever arm for wall mounting or with pendant from ceiling. The cantilever arm is made of powder-coated sheet metal and is suitable for environmental class max C2. Suitable for cable ladders, cable trays/lighting rails and wire mesh trays. Maximum load 150 kg. Ultimate failure load: more than or equal to 1.7 times the maximum load. Easily locked at the back with universal bracket 11 165 32 on cable ladders and with locking clip 11 165 83 on wire mesh trays.