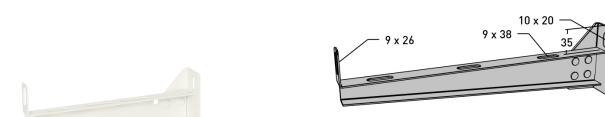

## Lightweight cantilever arm 200 mm

E-no - MP-no 753V

White-painted cantilever arm for wall mounting or with pendant from ceiling. The cantilever arm is made of powder-coated sheet metal and is suitable for environmental class max C2. Suitable for cable ladders, cable trays/lighting rails and wire mesh trays. Maximum load 150 kg. Ultimate failure load: more than or equal to 1.7 times the maximum load. Easily locked at the back with universal bracket 11 165 32 on cable ladders and with locking clip 11 165 83 on wire mesh trays.

## **Product details**

C2

E-no MP-no EAN 753V 7394333954790

Dimensions (dxwxh) Weight kg Surface

244x41x76 0.2 NCS S 0500-N

Environment class Climate impact (kgCo2e)

0.51