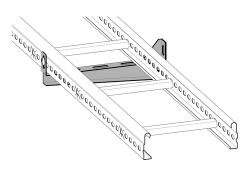

# Lightweight cantilever arm 400 mm

E-no – MP-no 755V

White-painted cantilever arm for wall mounting or with pendant from ceiling. The cantilever arm is made of powder-coated sheet metal and is suitable for environmental class max C2. Suitable for cable ladders, cable trays/lighting rails and wire mesh trays. Maximum load 150 kg. Ultimate failure load: more than or equal to 1.7 times the maximum load. Easily locked at the back with universal bracket 11 165 32 on cable ladders and with locking clip 11 165 83 on wire mesh trays.