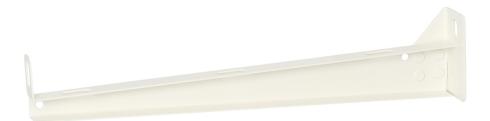

# Lightweight cantilever arm 400 mm

E-no – MP-no 755V

White-painted cantilever arm for wall mounting or with pendant from ceiling. The cantilever arm is made of powder-coated sheet metal and is suitable for environmental class max C2. Suitable for cable ladders, cable trays/lighting rails and wire mesh trays. Maximum load 150 kg. Ultimate failure load: more than or equal to 1.7 times the maximum load. Easily locked at the back with universal bracket 11 165 32 on cable ladders and with locking clip 11 165 83 on wire mesh trays.