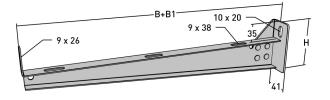

# Lightweight cantilever arm 400 mm

E-no – MP-no 755V

White-painted cantilever arm for wall mounting or with pendant from ceiling. The cantilever arm is made of powder-coated sheet metal and is suitable for environmental class max C2. Suitable for cable ladders, cable trays/lighting rails and wire mesh trays. Maximum load 150 kg. Ultimate failure load: more than or equal to 1.7 times the maximum load. Easily locked at the back with universal bracket 11 165 32 on cable ladders and with locking clip 11 165 83 on wire mesh trays.

# **Product details**

#### E-no

Dimensions (dxwxh)

#### 444x41x90

Environment class

**C2** 

MP-no

# 755V

Weight kg

0.4

1.03

Climate impact (kgCo2e)

EAN

### 7394333955346

Surface

# NCS S 0500-N