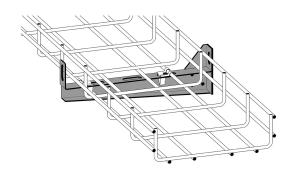

# Lightweight cantilever arm 400 mm

E-no – MP-no 755V

White-painted cantilever arm for wall mounting or with pendant from ceiling. The cantilever arm is made of powder-coated sheet metal and is suitable for environmental class max C2. Suitable for cable ladders, cable trays/lighting rails and wire mesh trays. Maximum load 150 kg. Ultimate failure load: more than or equal to 1.7 times the maximum load. Easily locked at the back with universal bracket 11 165 32 on cable ladders and with locking clip 11 165 83 on wire mesh trays.