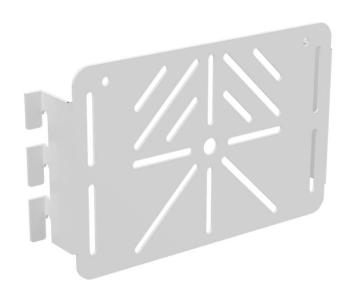

## Mounting plate perforated 180x120 mm

E-no - MP-no 739V

White-painted, perforated mounting plate for mounting boxes, sockets etc. on wire mesh trays. The mounting plate is made of powder-coated sheet metal and is suitable for environmental class max C2. Hooks easily into the side of the wire mesh tray and can be locked by folding the tongues around the rungs. Can be fitted at an angle of 45° by mounting it over a longitudinal rung on the side and one at the bottom of the wire mesh tray.