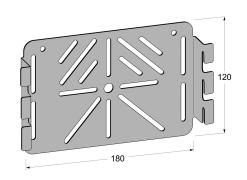

## Mounting plate perforated 180x120 mm

E-no - MP-no 739V

White-painted, perforated mounting plate for mounting boxes, sockets etc. on wire mesh trays. The mounting plate is made of powder-coated sheet metal and is suitable for environmental class max C2. Hooks easily into the side of the wire mesh tray and can be locked by folding the tongues around the rungs. Can be fitted at an angle of 45° by mounting it over a longitudinal rung on the side and one at the bottom of the wire mesh tray.

## **Product details**

EAN E-no MP-no 739V 7394333955896 Dimensions (dxwxh) Weight kg Surface 206x120x28 0.27 **NCS S 0500-N** Environment class Package pieces Climate impact (kgCo2e) C2 10 0.69