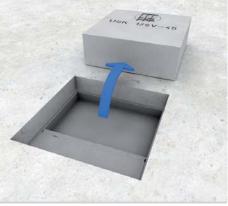

**1 | Floor box** Align floor box in dead centre as delivered. Bend open ears and fix to raw ceiling.

**2 | Plastic conduit** Bend open perforation in the sides of floor box and insert plastic conduit.

**3 | Casting screed** Seal all openings of the floor box as delivered and cast screed accurately to the shuttering unit. Remove shuttering unit when screed is hardened.

**4** | Levelling to floor Remove cartridge cover and rubber seal and adjust single outlet to floor height flush over the four levelling screws.