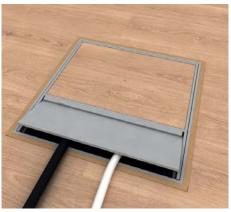

12 | Tube Insert rubber seal and tube cover. In case of wet maintenance floors, mount single tube outlet and tube. Comply with potential equalization.

Errors and technical modification subject to change, reproduction as well as electronic duplication only with our written permission. With appearance of this print all preceding documents lose their validity.