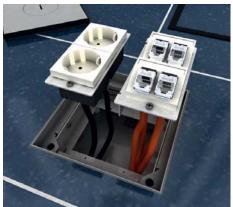

**5 | Data systems** Insert connected data jacks from below into the plate. Fasten equipped plate at the side of the single outlet.

**6 | Heavy current systems** Insert heavy current devices from the top and connect from below. Insert equipped plate using the snap tabs into the frame and fasten the opposite side.

9 | Installation devices Latch sockets and data devices into plate and connect conducts.

10 | Single outlet frame Fasten equipped plates to single outlet frame.

11 Assembly Insert heavy current and low current plugs.