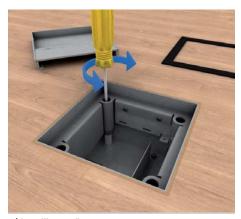

**3 | Casting screed** Seal all openings of the floor box as delivered and cast screed accurately to the shuttering unit. Remove shuttering unit when screed is hardened.

**4** | Levelling to floor Remove cartridge cover and rubber seal and adjust single outlet to floor height flush over the four levelling screws.