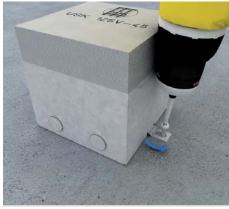

**1 | Floor box** Align floor box in dead centre as delivered. Bend open ears and fix to raw ceiling.

**2 | Plastic conduit** Bend open perforation in the sides of floor box and insert plastic conduit.

**3 | Casting screed** Seal all openings of the floor box as delivered and cast screed accurately to the shuttering unit. Remove shuttering unit when screed is hardened.

**4** | Levelling to floor Remove cartridge cover and rubber seal and adjust single outlet to floor height flush over the four levelling screws.