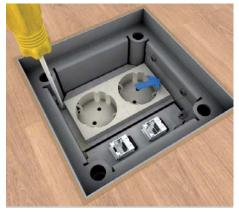

## **Compact single outlet, quadrangular** Assembly instruction

7 | Assembly Insert heavy current and low current plugs.

8 | Single outlet Insert rubber seal and cartridge cover. In case of dry maintenance floors install cartridge unit with cable outlet. Comply with potential equalization.

9 | Installation devices Latch sockets and data devices into plate and connect conducts.

10 | Single outlet frame Fasten equipped plates to single outlet frame.

11 Assembly Insert heavy current and low current plugs.