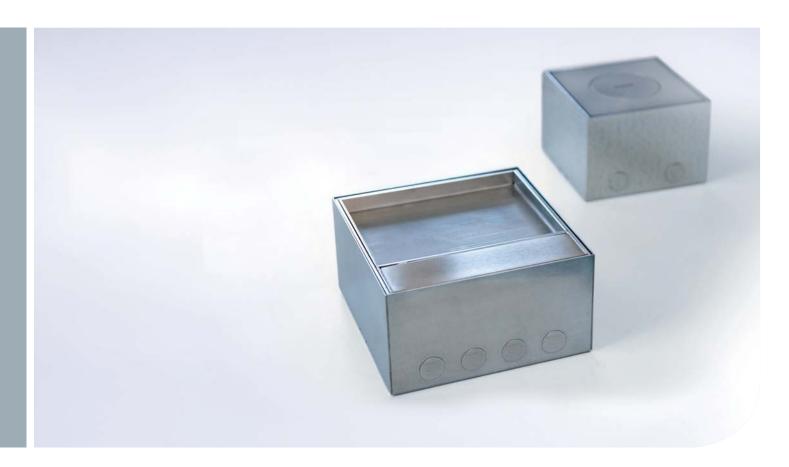

## Compact single outlet, quadrangular

Assembly instruction

Quadrangular compact single outlet, external dimensions 125 x 125 mm and 160 x 160 mm for installation directly into screed, suitable for dry and wet maintenance rooms. Scope of delivery contains floor box, stainless steel unit and shuttering unit. For parquet and stone floors of 12/22 mm levelling range: 80–125 mm or 90–135 mm.