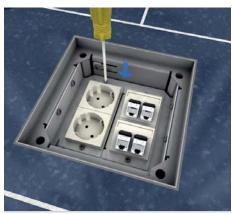

## **Compact single outlet, quadrangular** Assembly instruction

7 | Assembly Insert heavy current and low current plugs.

8 | Single outlet Insert rubber seal and cartridge cover. In case of dry maintenance floors install cartridge unit with cable outlet. Comply with potential equalization.

9 | Installation devices Latch sockets and data devices into plate and connect conducts.

10 | Single outlet frame Fasten equipped plates to single outlet frame.

11 Assembly Insert heavy current and low current plugs.