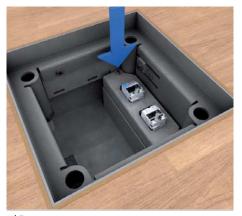

**5 | Data systems** Insert connected data jacks from below into the plate. Fasten equipped plate at the side of the single outlet.

**6 | Heavy current systems** Insert heavy current devices from the top and connect from below. Insert equipped plate using the snap tabs into the frame and fasten the opposite side.