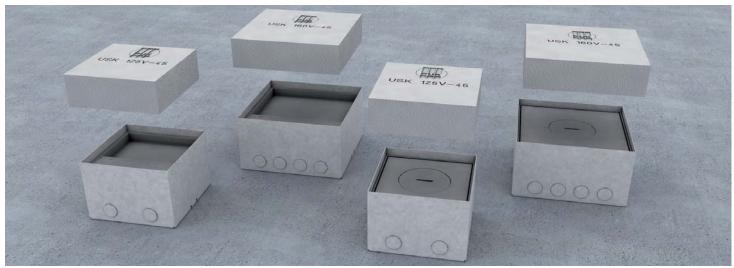

## Compact single outlet, quadrangular

Assembly instruction

Quadrangular compact single outlet, external dimensions 125 x 125 mm and 160 x 160 mm for installation directly into screed, suitable for dry and wet maintenance rooms. Scope of delivery contains floor box, stainless steel unit and shuttering unit. For parquet and stone floors of 12/22 mm levelling range: 80–125 mm or 90–135 mm.