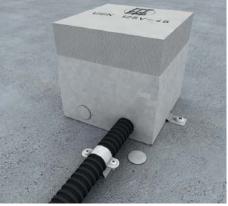

**1 | Floor box** Align floor box in dead centre as delivered. Bend open ears and fix to raw ceiling.

**2 | Plastic conduit** Bend open perforation in the sides of floor box and insert plastic conduit.

**3 | Casting screed** Seal all openings of the floor box as delivered and cast screed accurately to the shuttering unit. Remove shuttering unit when screed is hardened.

**4** | Levelling to floor Remove cartridge cover and rubber seal and adjust single outlet to floor height flush over the four levelling screws.