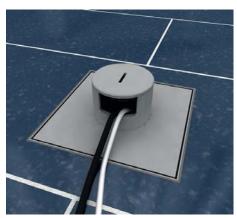

12 | Tube Insert rubber seal and tube cover. In case of wet maintenance floors, mount single tube outlet and tube. Comply with potential equalization.

Errors and technical modification subject to change, reproduction as well as electronic duplication only with our written permission. With appearance of this print all preceding documents lose their validity.