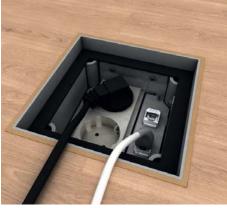

**5 | Data systems** Insert connected data jacks from below into the plate. Fasten equipped plate at the side of the single outlet.

**6 | Heavy current systems** Insert heavy current devices from the top and connect from below. Insert equipped plate using the snap tabs into the frame and fasten the opposite side.

## **Compact single outlet, quadrangular** Assembly instruction

7 | Assembly Insert heavy current and low current plugs.

8 | Single outlet Insert rubber seal and cartridge cover. In case of dry maintenance floors install cartridge unit with cable outlet. Comply with potential equalization.