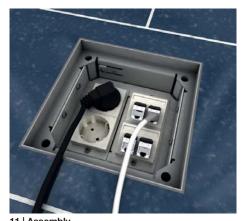

**5 | Data systems** Insert connected data jacks from below into the plate. Fasten equipped plate at the side of the single outlet.

**6 | Heavy current systems** Insert heavy current devices from the top and connect from below. Insert equipped plate using the snap tabs into the frame and fasten the opposite side.

## **Compact single outlet, quadrangular** Assembly instruction

7 | Assembly Insert heavy current and low current plugs.

8 | Single outlet Insert rubber seal and cartridge cover. In case of dry maintenance floors install cartridge unit with cable outlet. Comply with potential equalization.

9 | Installation devices Latch sockets and data devices into plate and connect conducts.

10 | Single outlet frame Fasten equipped plates to single outlet frame.

11 Assembly Insert heavy current and low current plugs.