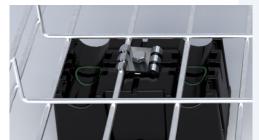

## Roof support for cable ladder, wire mesh trays and pipes

Roof support for cable installation on flat roofs. M8 screw for universal attachment. Wire ladder 55–75 mm is screwed with universal bracket MP-731. For wider wire mesh trays, two parallel roof supports are used. Cable ladder is mounted by using angle brackets or against anchor rail which is attached to roof support at both ends. Fits two pipes Ø16–32 mm or one Ø16–100 mm. Internal weight of approximately 1 kilogram.