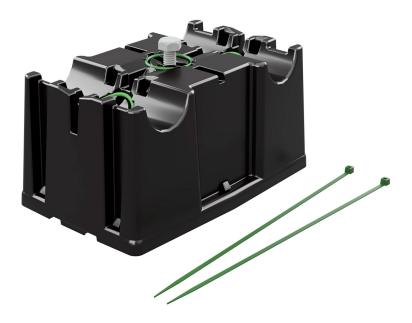

## Roof support for cable ladder, wire mesh trays and pipes

Roof support for cable installation on flat roofs. M8 screw for universal attachment. Wire ladder 55–75 mm is screwed with universal bracket MP-731. For wider wire mesh trays, two parallel roof supports are used. Cable ladder is mounted by using angle brackets or against anchor rail which is attached to roof support at both ends. Fits two pipes Ø16–32 mm or one Ø16–100 mm. Internal weight of approximately 1 kilogram.

## **Technical Specification**

- L 168 x W 107 x H 75 mm
- Material: HDPE
- Maximum load: 200 kg
- Temperature range: -40°C to +60°C
- Ballast in frost-free concrete
- 100% UV-resistant

tfn 0383-76 36 00