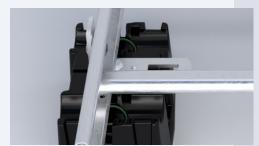

## Roof support for cable ladder, wire mesh trays and pipes

Roof support for cable installation on flat roofs. M8 screw for universal attachment. Wire ladder 55–75 mm is screwed with universal bracket MP-731. For wider wire mesh trays, two parallel roof supports are used. Cable ladder is mounted by using angle brackets or against anchor rail which is attached to roof support at both ends. Fits two pipes Ø16–32 mm or one Ø16–100 mm. Internal weight of approximately 1 kilogram.