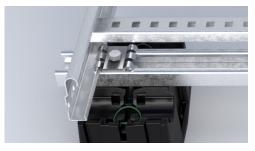

## Roof support for cable ladder, wire mesh trays and pipes

Roof support for cable installation on flat roofs. M8 screw for universal attachment. Wire ladder 55–75 mm is screwed with universal bracket MP-731. For wider wire mesh trays, two parallel roof supports are used. Cable ladder is mounted by using angle brackets or against anchor rail which is attached to roof support at both ends. Fits two pipes Ø16–32 mm or one Ø16–100 mm. Internal weight of approximately 1 kilogram.