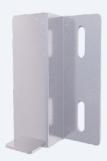

## TBE5

The bracket is screwed onto the wall and then the channel is placed on the support shelf. With a self-drilling screw the installation becomes both quick and easy.