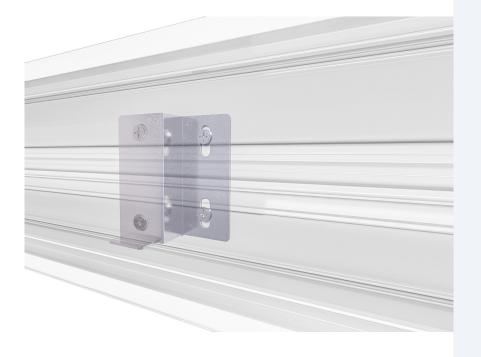

## Wall bracket for wall duct channels

Now all wall duct channels from MP bolagen can be mounted on wall brackets! The new bracket is designed for channels that previously couldn't be mounted with distance from the wall because the slots for wall brackets where missing. The bracket provides a distance of 25 mm from the wall to allow air to pass. The recommended distance between wall brackets is 1 meter to ensure even distibrution and stability,

## TBE5

The bracket is screwed onto the wall and then the channel is placed on the support shelf. With a self-drilling screw the installation becomes both quick and easy.